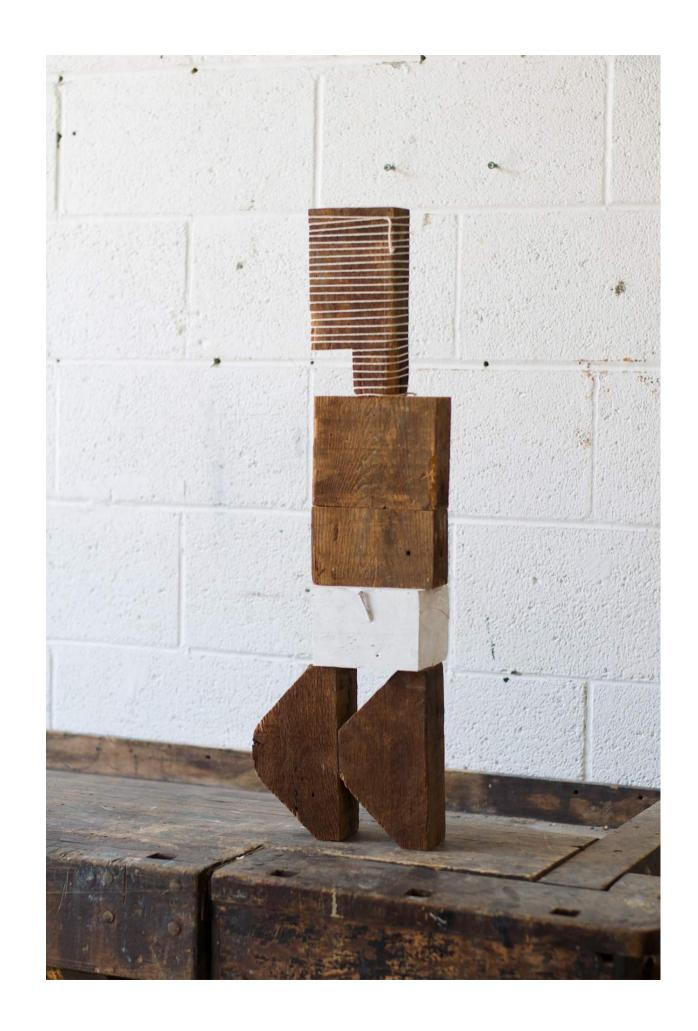

### STACK TOTEM #10

```
H 27in x W 8in x D 3in
salvaged wood + acrylic + cotton string, 2023
$1,200
```