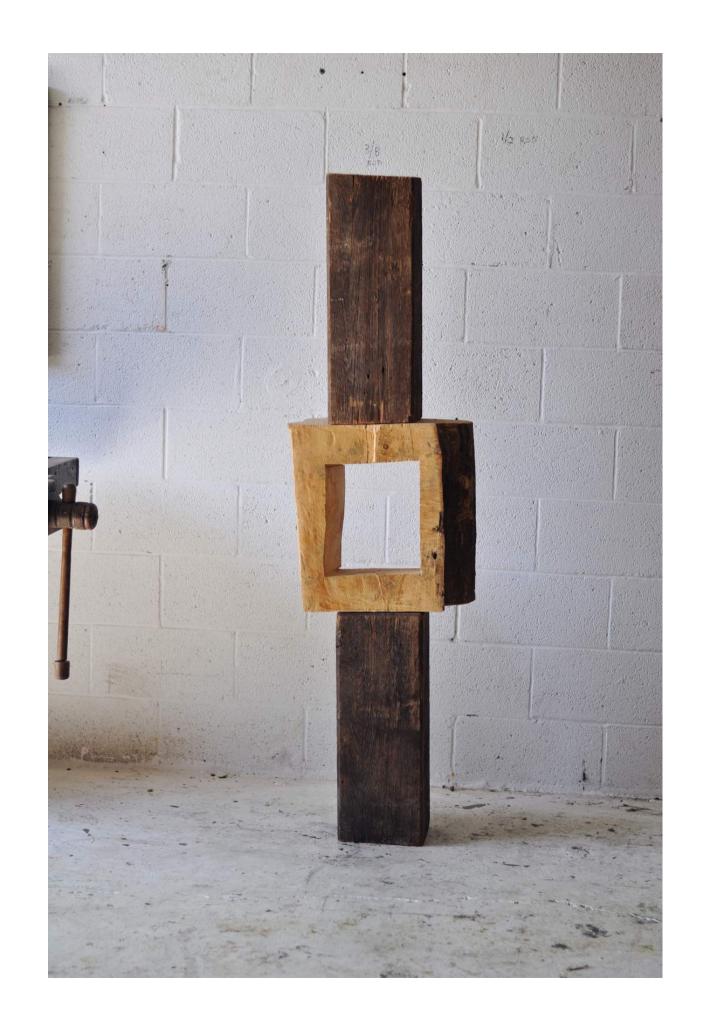

# STACK TOTEM (CUTOUT)

H 63.5 x W 17in x D 9in

salvaged wood and beam from Chicago, 2022

\$6,000