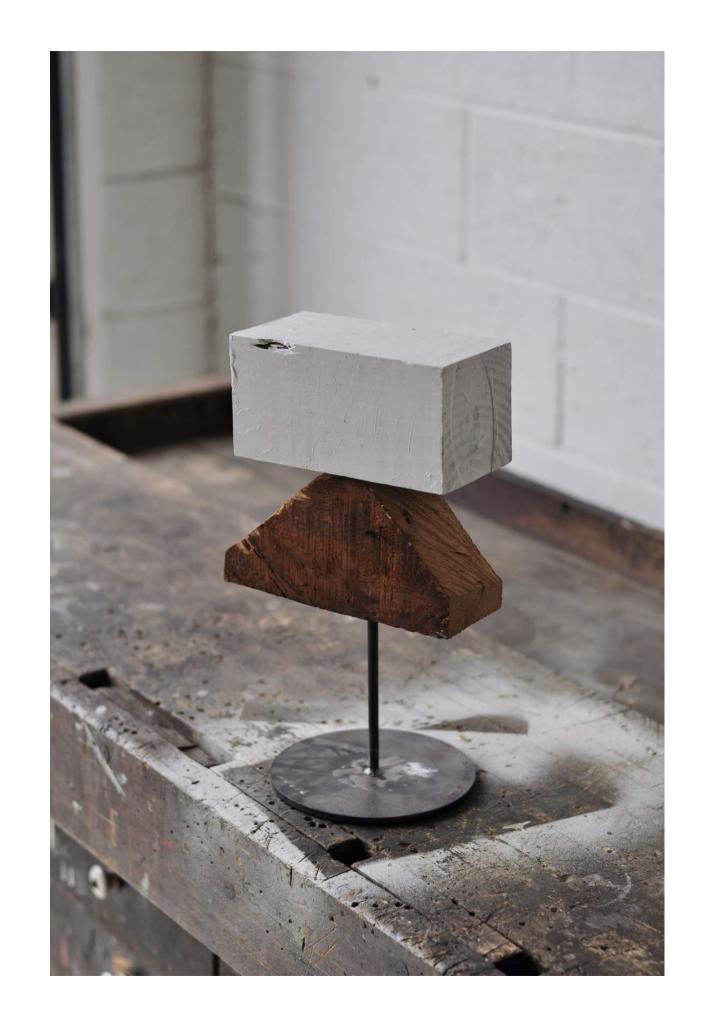

## UNTITLED (ANGLE STACK)

H 13in x W 7in x D 3.5in

acrylic paint and cut salvaged wood on steel base, 2021

\$625