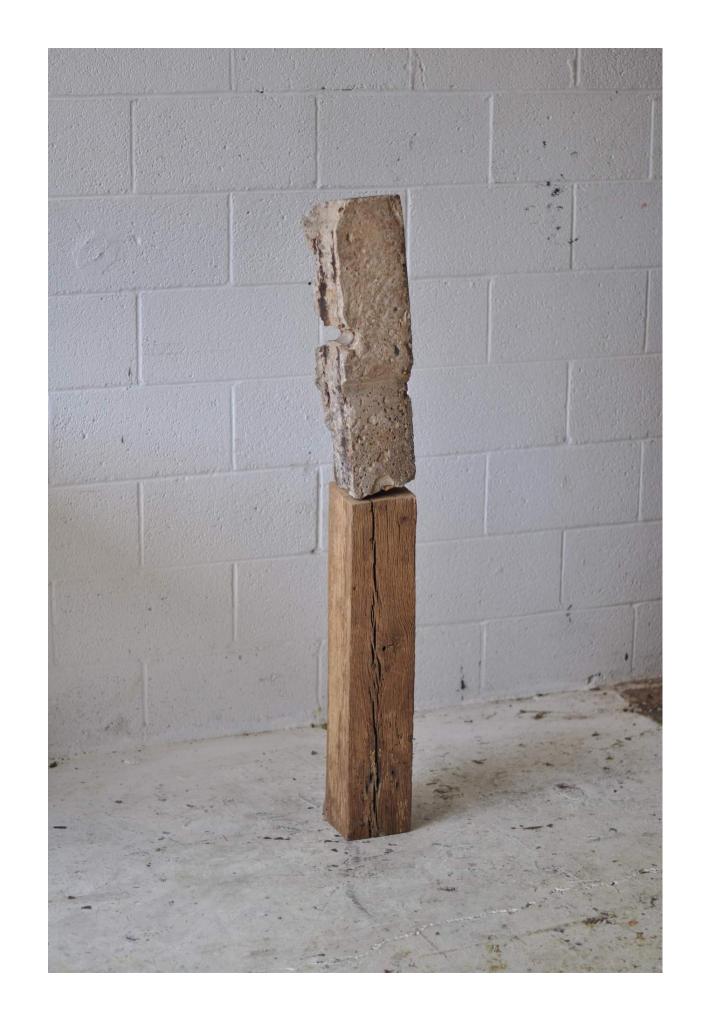

## UNTITLED (FIGURE)

H 26in x W 5.75in x D 6in
salvaged wood, found concrete, + cotton string, 2021
\$2,000