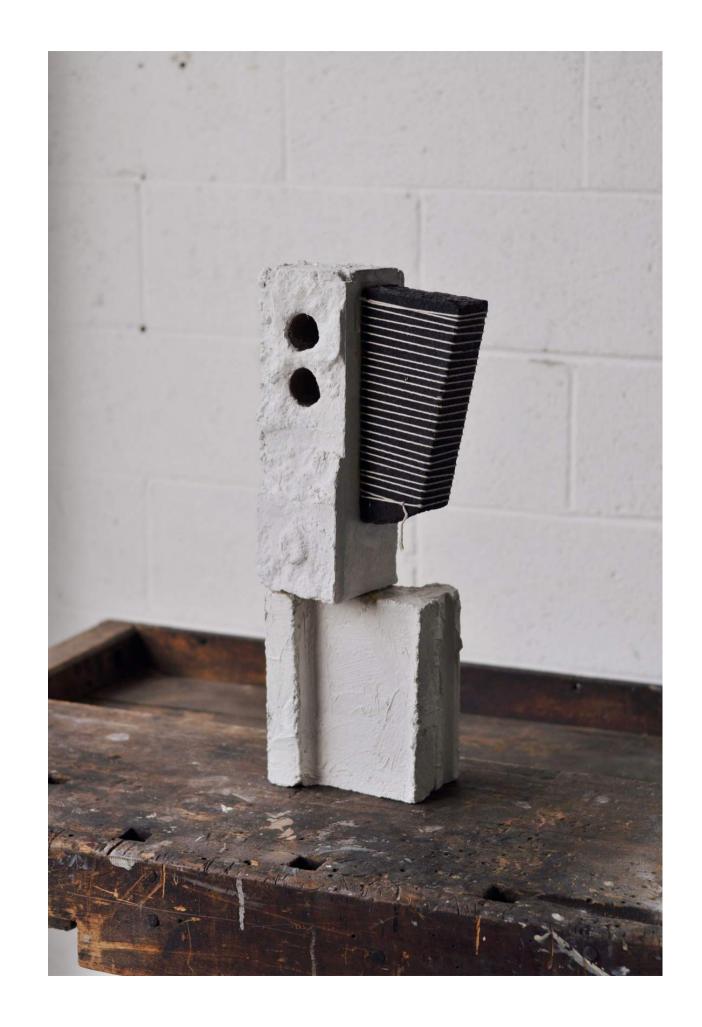

# CONTEMPLATIVE OBJECT #13

H 20in x W 8in x D 4.5in

brick, concrete, oil, + cotton string, 2021

\$2,800