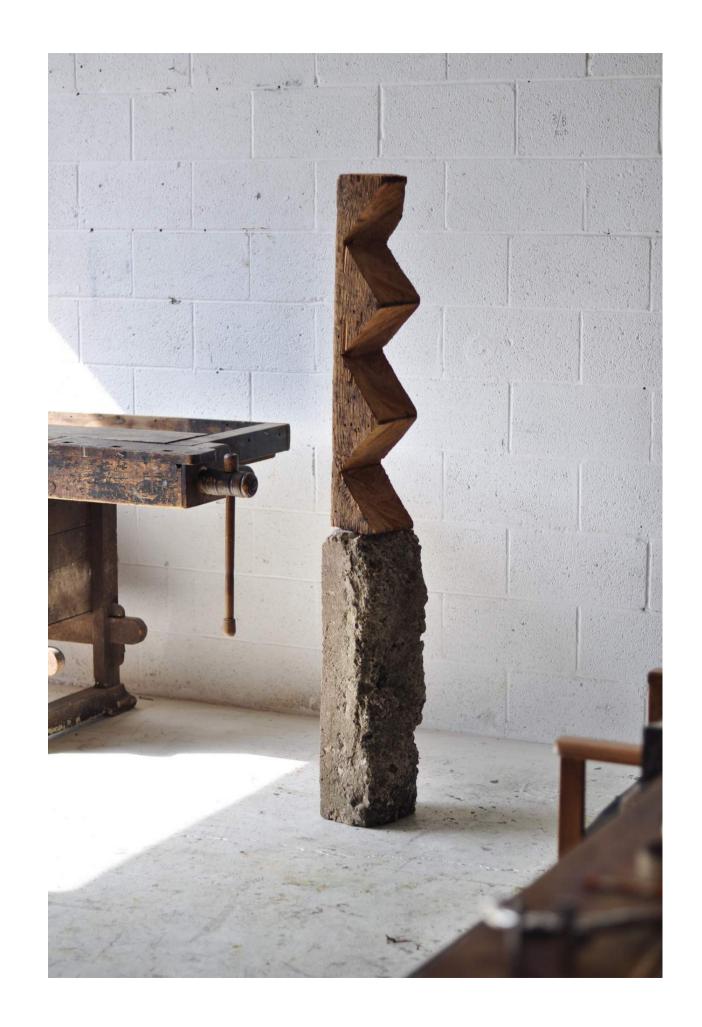

## ANGLE TOTEM (BALANCE)

H 50.5 x W 8in x D 8in

carved wood beam on salvaged concrete block, 2022

\$6,500