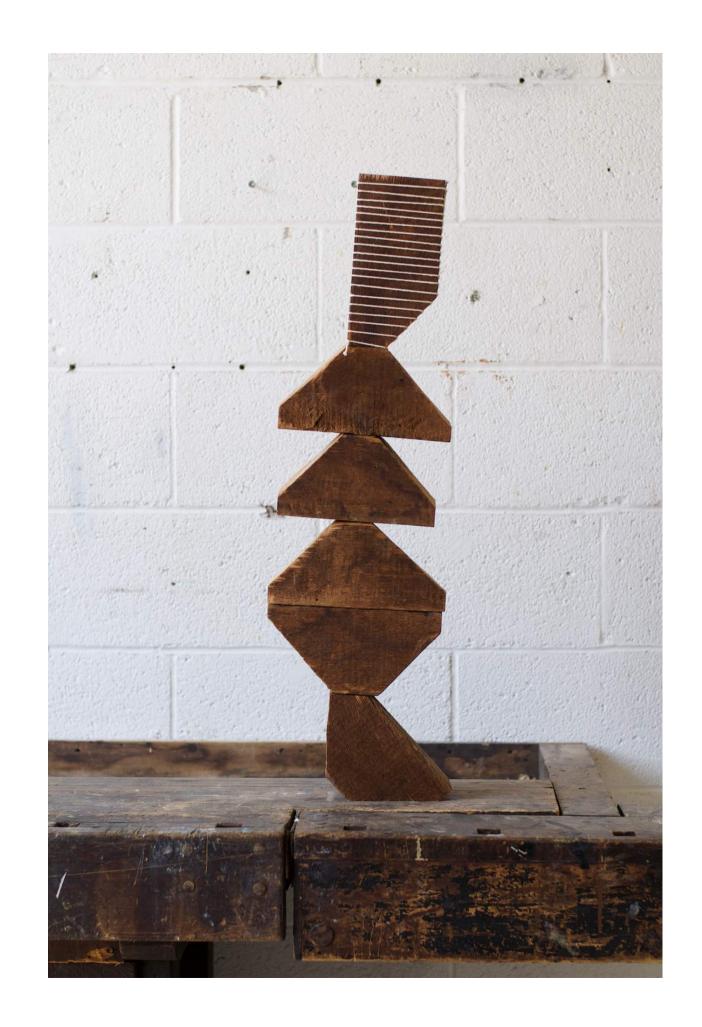

### ANGLE TOTEM #4

H 29.5in x W 8in x D 2.5in

salvaged wood + cotton string, 2023

\$1,200