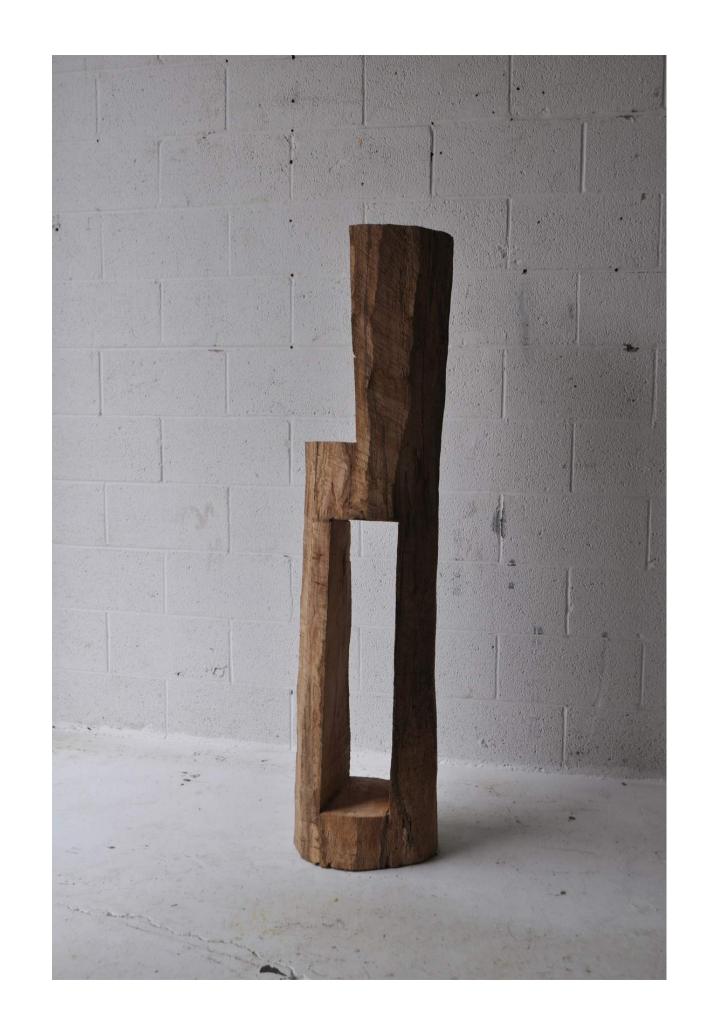

### WOOD TOTEM #2

H 42in x W 12in x D 14in

carved found wood (species unknown), 2021

\$3,500