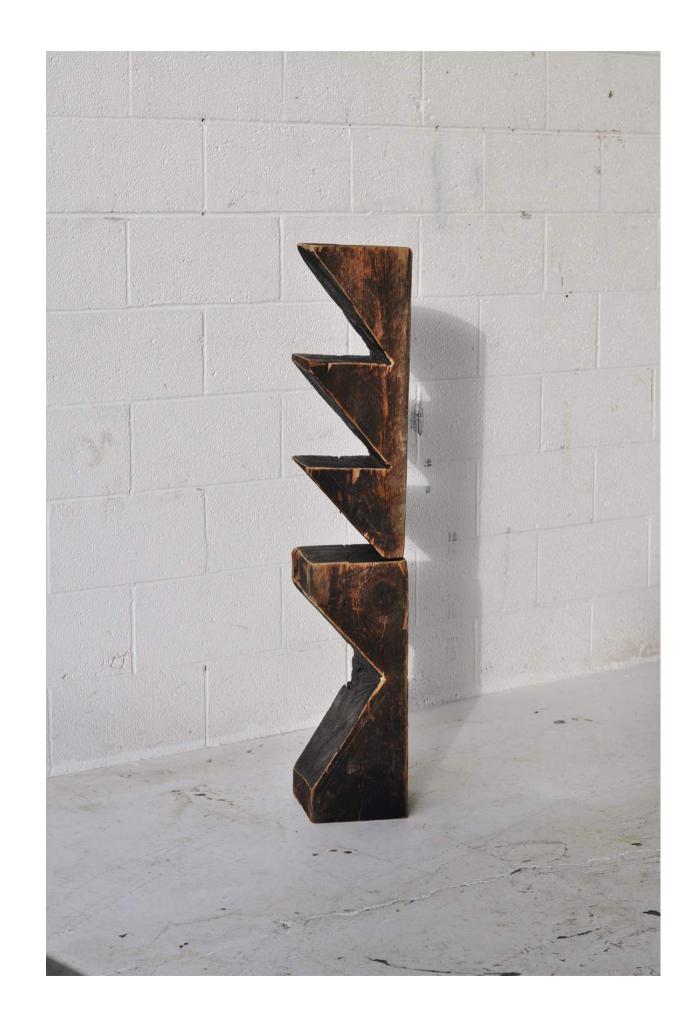

### ZIG ZAG TOTEM

H 52in x W 12in x D 12in

salvaged wood beam from Chicago, acrylic paint, + cotton string, 2021

\$3,000