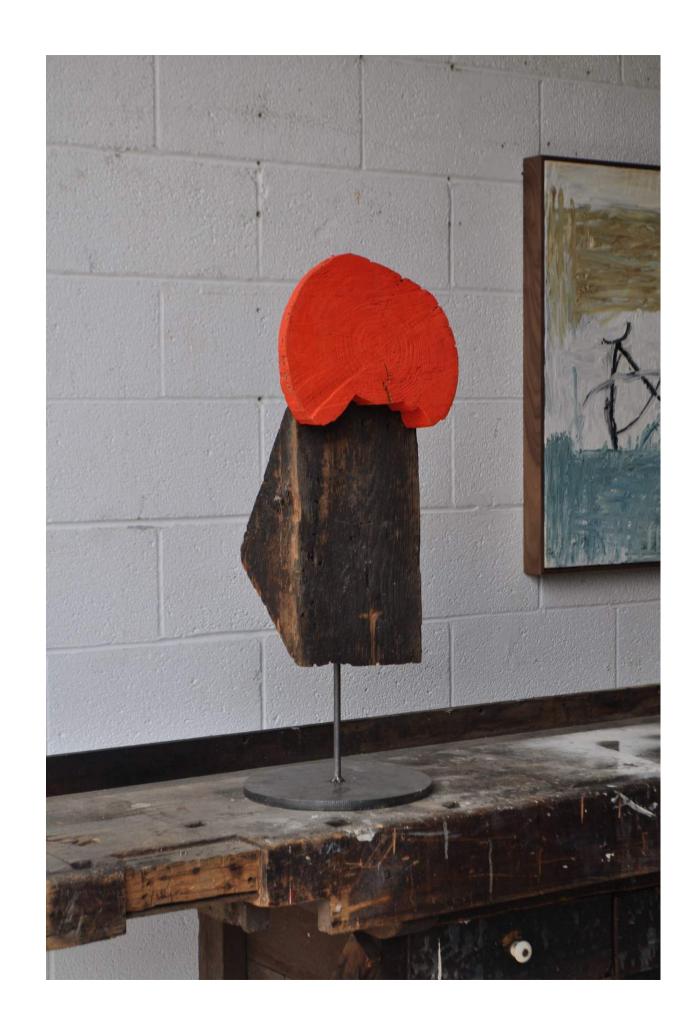

k on found wood, 2022

\$5,000



## ANGLE TOTEM (BALANCE)

H 50.5 x W 8in x D 8in

carved wood beam on salvaged concrete block, 2022

\$6,500



### ZIG ZAG TOTEM

H 52in x W 12in x D 12in

salvaged wood beam from Chicago, acrylic paint, + cotton string, 2021

\$3,000



## UNTITLED (FORM)

H 53.25in x W 10in x D 8in

carved found wood (species unknown) on steel base, 2021

\$3,000



## UNTITLED (ONE CIRCLE)

H 57.5in. x W 6in x D 4.5in

concrete, cotton string, and salvaged wood on steel base, 2021

\$2,800



### WOOD TOTEM #1

H 57.5in x W 12in x D 12in

carved found wood (species unknown), 2021

\$6,500



### WOOD TOTEM #2

H 42in x W 12in x D 14in

carved found wood (species unknown), 2021

\$3,500



### RED CIRCLE

H 26in x W 10in x D 6in
salvaged wood + oil paint, 2021
\$1,100



# CONTEMPLATIVE OBJECT #12

H 8in x W 12in x D 4in
found brick, concrete, spray paint, + cotton string
\$1,000



# CONTEMPLATIVE OBJECT #13

H 20in x W 8in x D 4.5in

brick, concrete, oil, + cotton string, 2021

\$2,800



## UNTITLED (FIGURE)

H 26in x W 5.75in x D 6in
salvaged wood, found concrete, + cotton string, 2021
\$2,000