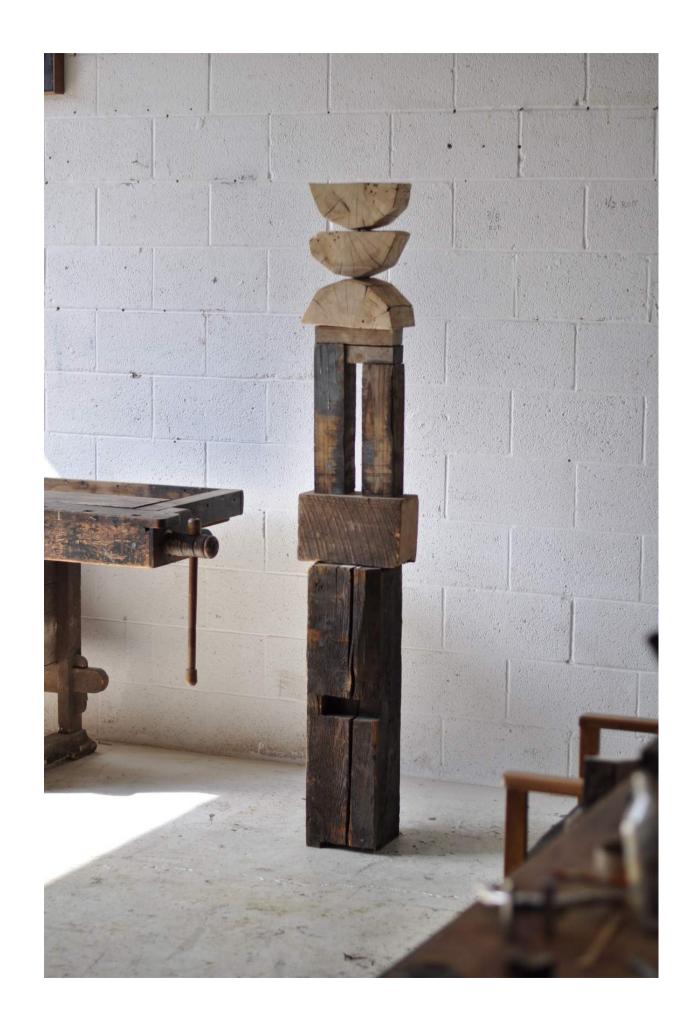

#### STACK TOTEM #9

H 25in x W 7.5in x D 4in

salvaged wood + acrylic paint on steel base, 2023

\$1,200

### STACK TOTEM #10

```
H 27in x W 8in x D 3in
salvaged wood + acrylic + cotton string, 2023
$1,200
```

#### STACK TOTEM #12

```
H 28.5in x W 11.5in x D 4in

salvaged wood + acrylic + steel, 2023

$2,200
```