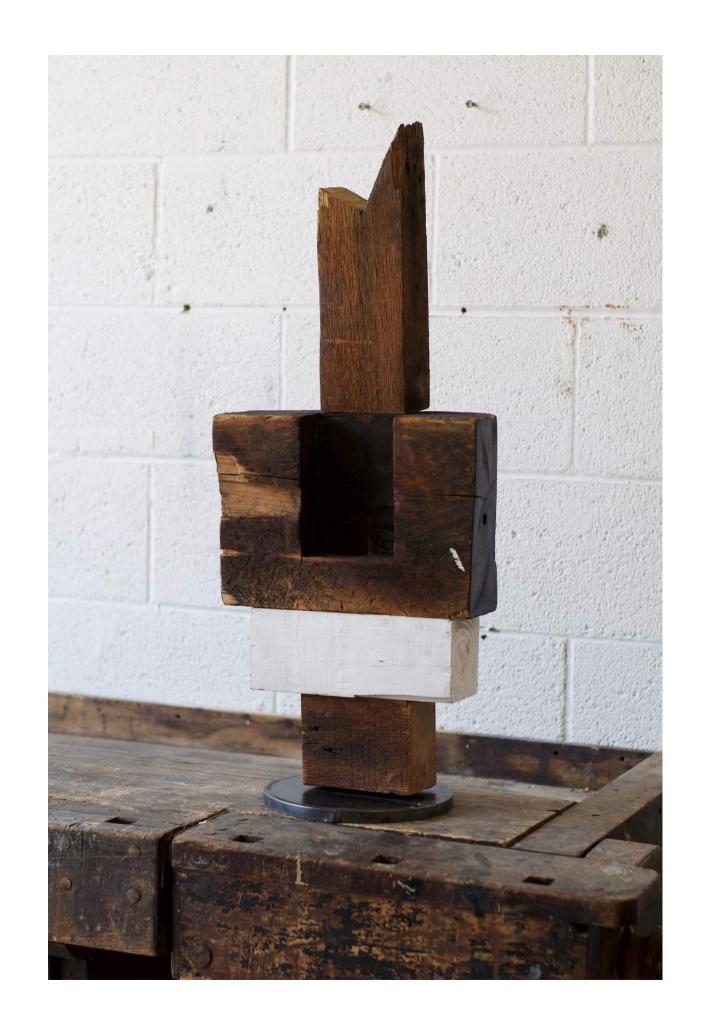

## UNTITLED (FIGURE)

H 26in x W 5.75in x D 6in
salvaged wood, found concrete, + cotton string, 2021
\$2,000