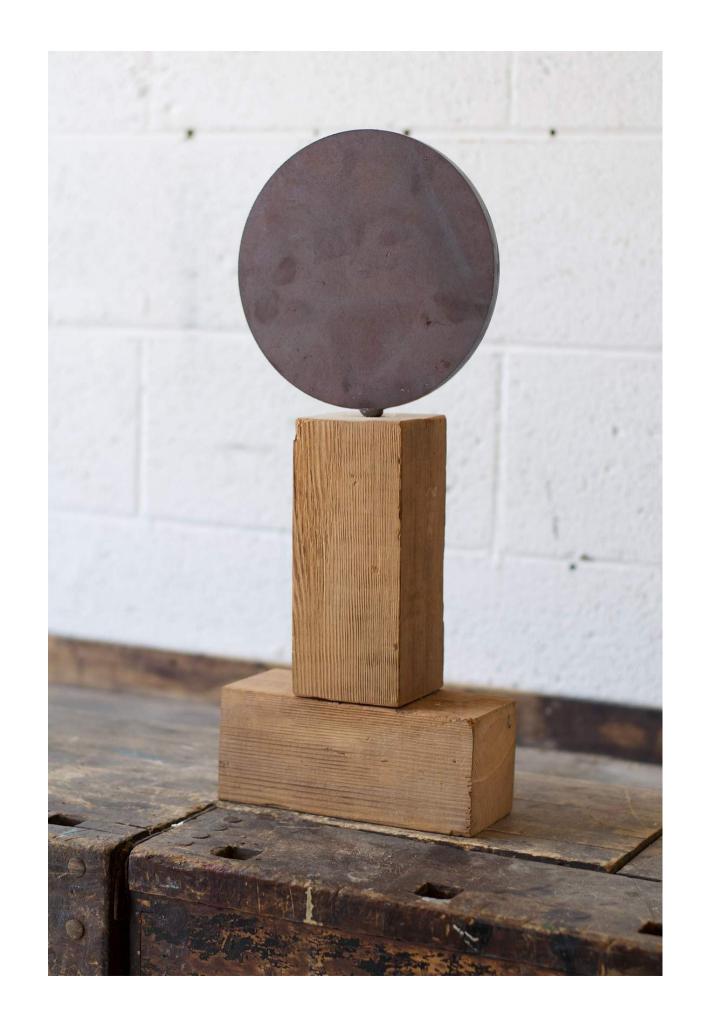

# ONE CIRCLE (STACK)

H 20in x W 8in x D 3.5in

steel + salvaged wood, 2023

\$1,400