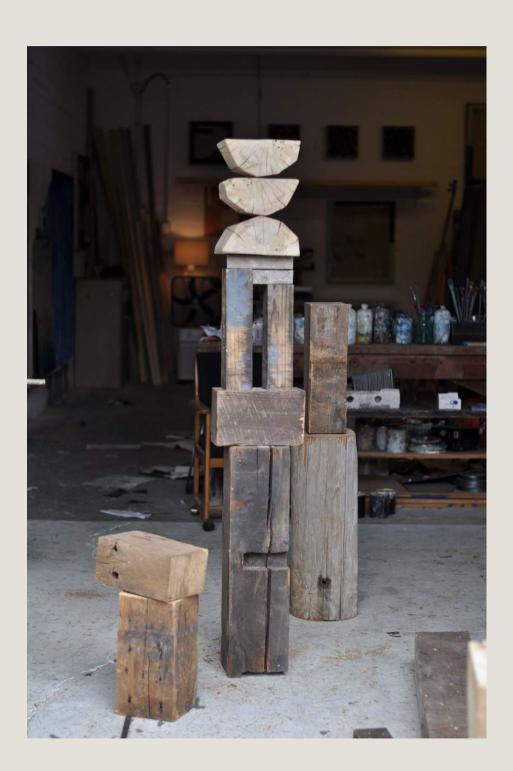

# ONE CIRCLE (BALANCE)

H 58in x W 17in x D 9in

steel + salvaged wood, 2023

\$7,000