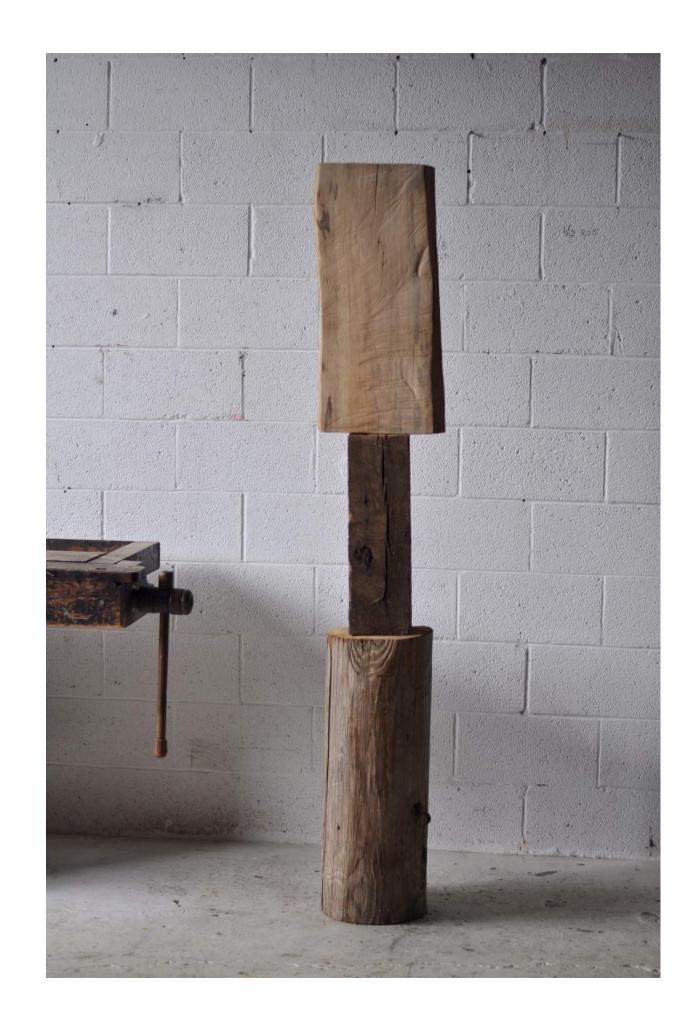

#### STACK TOTEM #4

H 79in x W 12in x D 12in

found wood + salvaged telephone pole, 2022

\$8,000

#### STACK TOTEM #5

H 70in x W 11.5in x D 8in

found wood + salvaged telephone pole, 2022

\$8,000