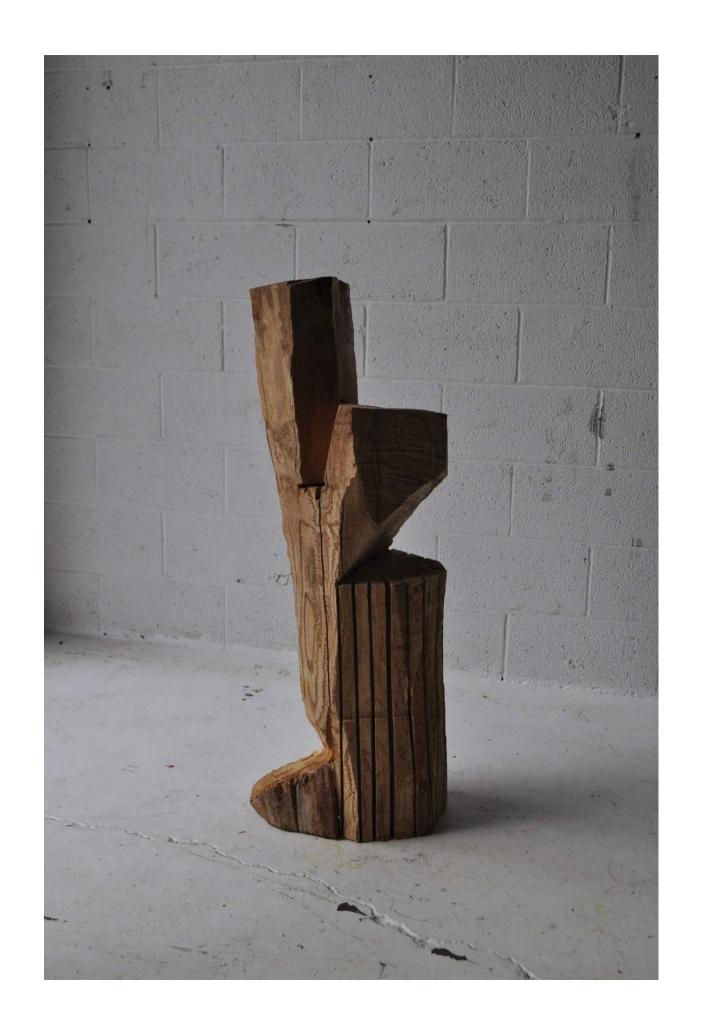

### WOOD TOTEM #1

H 57.5in x W 12in x D 12in

carved found wood (species unknown), 2021

\$6,500