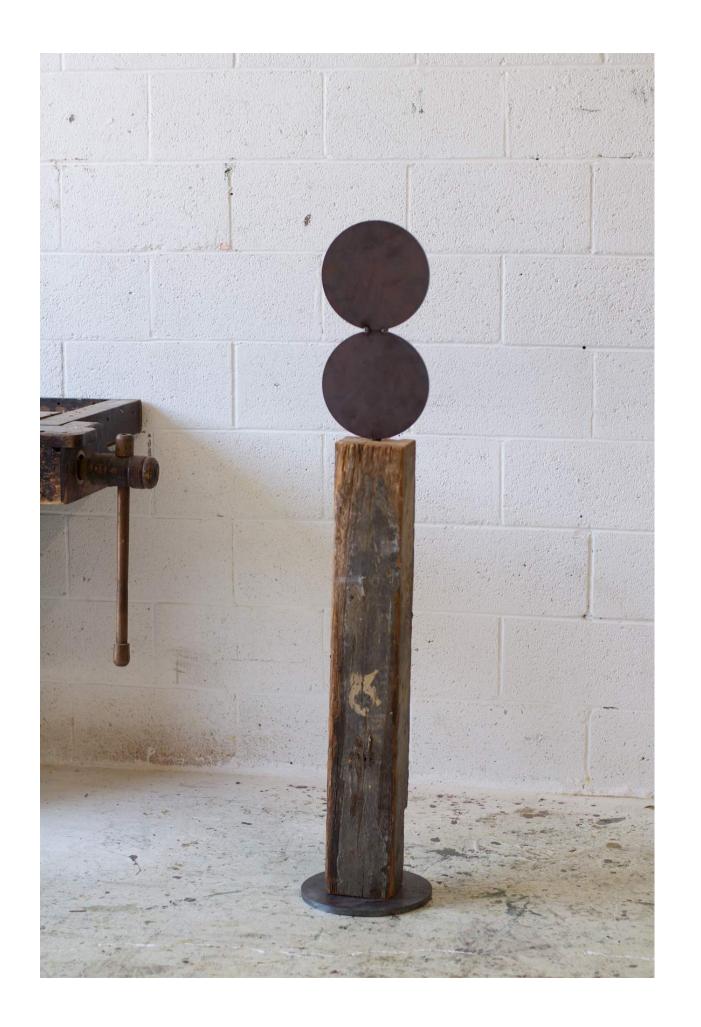

# TWO CIRCLES (TOTEM)

H 51in x W 8in x D 5.5in

steel + reclaimed wood, 2023

\$3,800