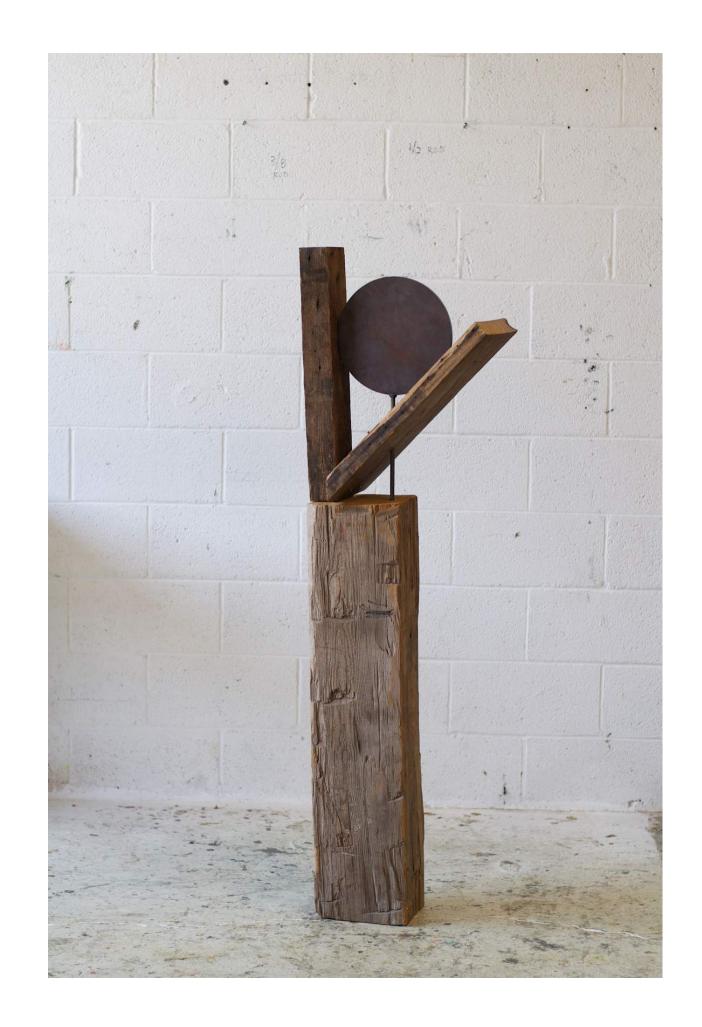

# ONE CIRCLE (BALANCE)

H 58in x W 17in x D 9in

steel + salvaged wood, 2023

\$7,000