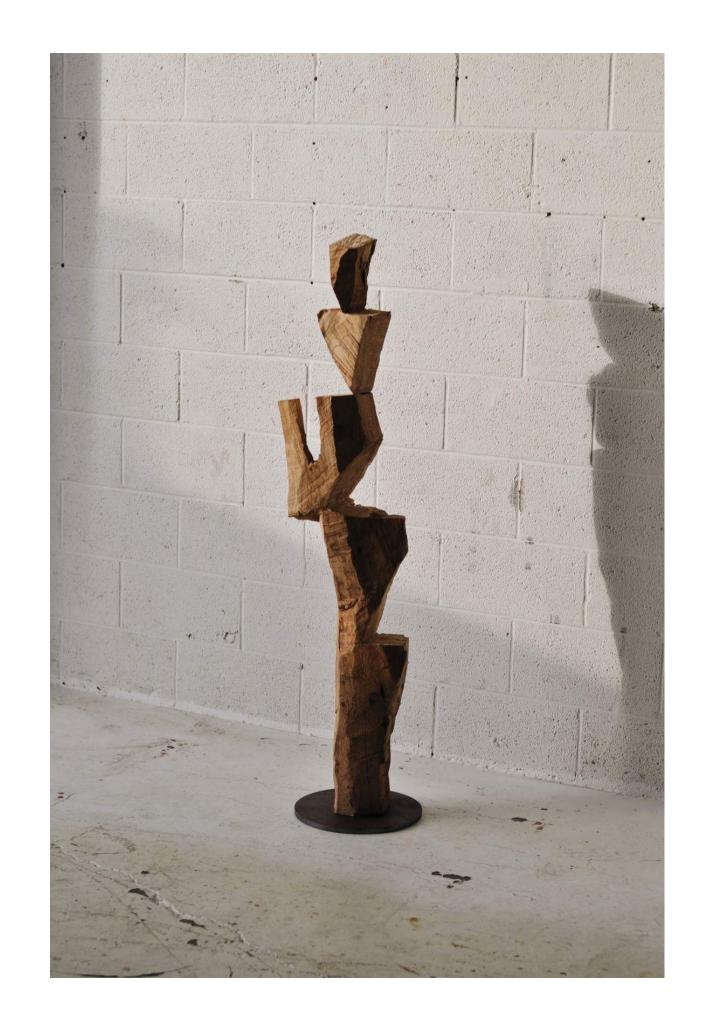

## UNTITLED (FORM)

H 53.25in x W 10in x D 8in

carved found wood (species unknown) on steel base, 2021

\$3,000