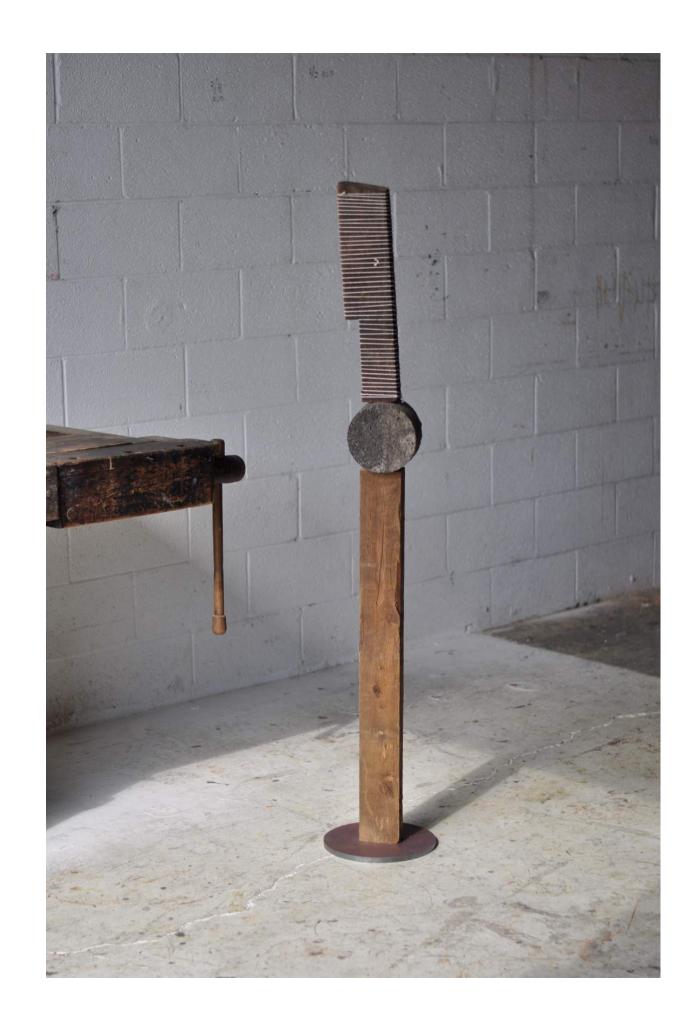

## UNTITLED (ONE CIRCLE)

H 57.5in. x W 6in x D 4.5in

concrete, cotton string, and salvaged wood on steel base, 2021

\$2,800