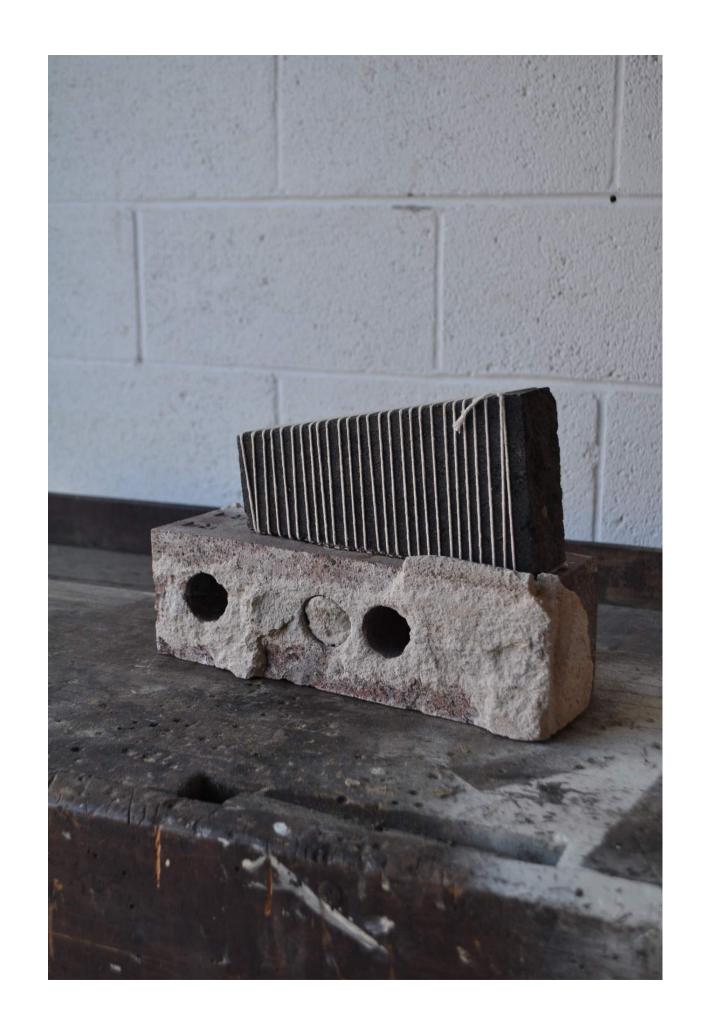

# CONTEMPLATIVE OBJECT #12

H 8in x W 12in x D 4in
found brick, concrete, spray paint, + cotton string
\$1,000