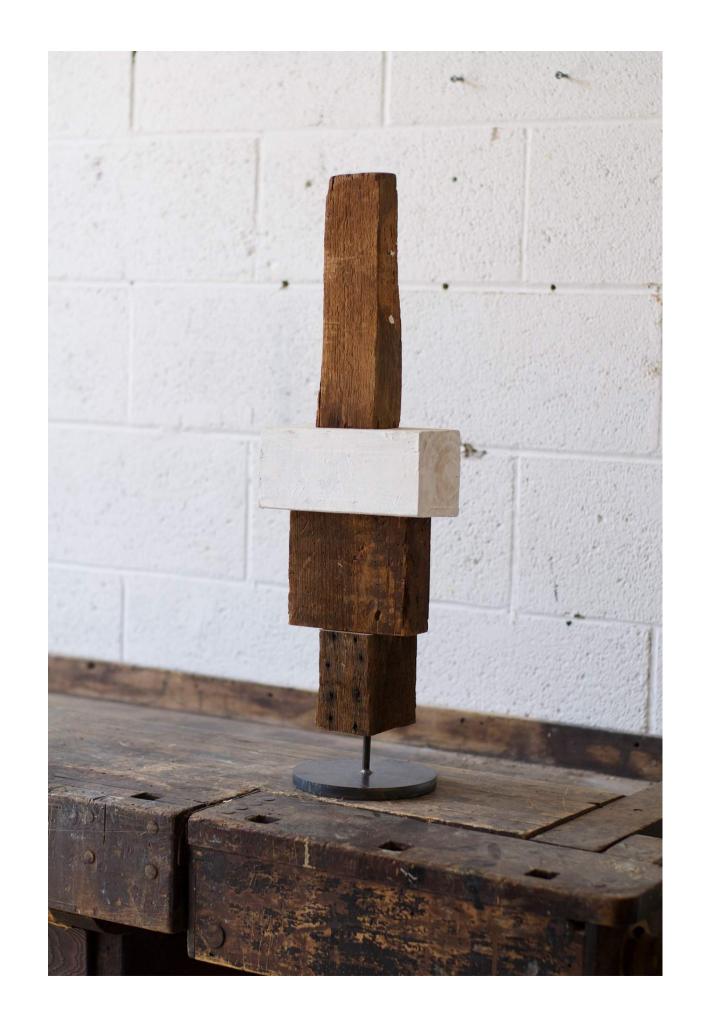

#### STACK TOTEM #9

H 25in x W 7.5in x D 4in

salvaged wood + acrylic paint on steel base, 2023

\$1,200