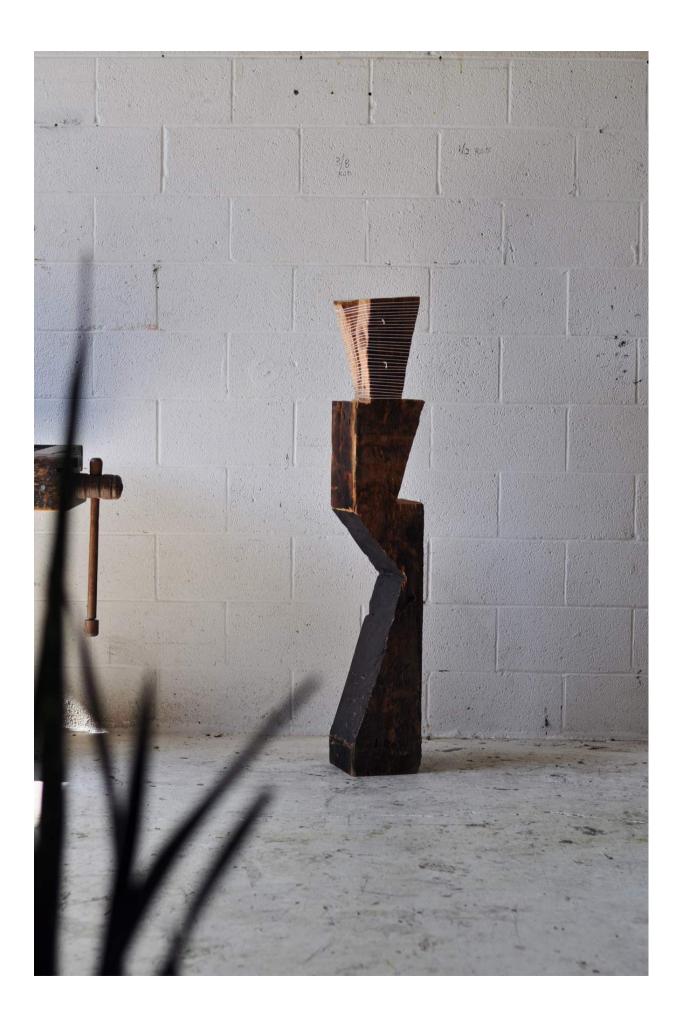

## UNTITLED (FORM)

H 53.25in x W 10in x D 8in

carved found wood (species unknown) on steel base, 2021

\$3,000