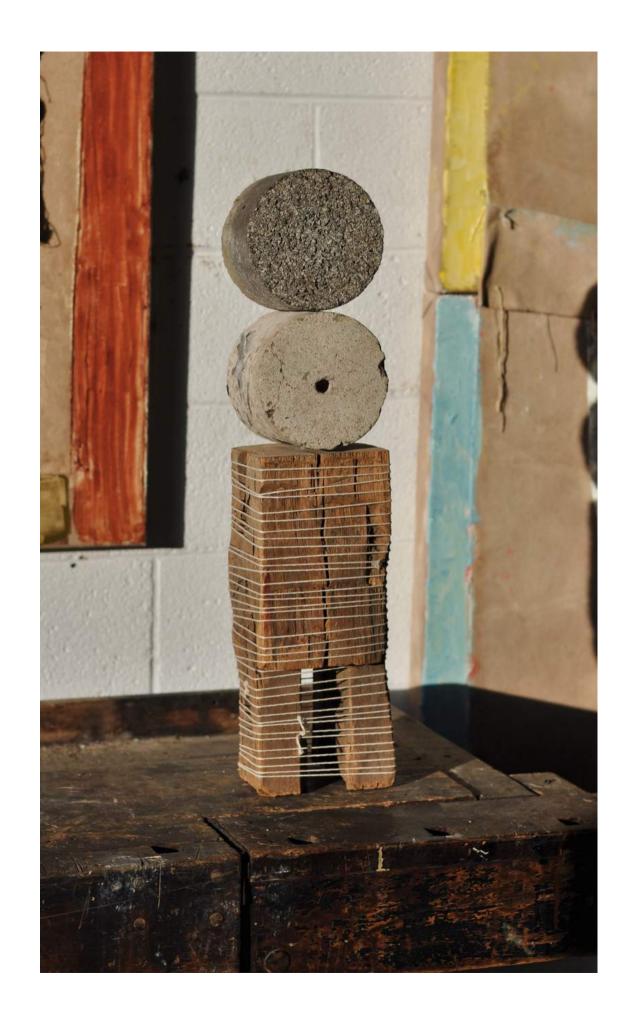

# ONE CIRCLE (STACK)

H 20in x W 8in x D 3.5in

steel + salvaged wood, 2023

\$1,400