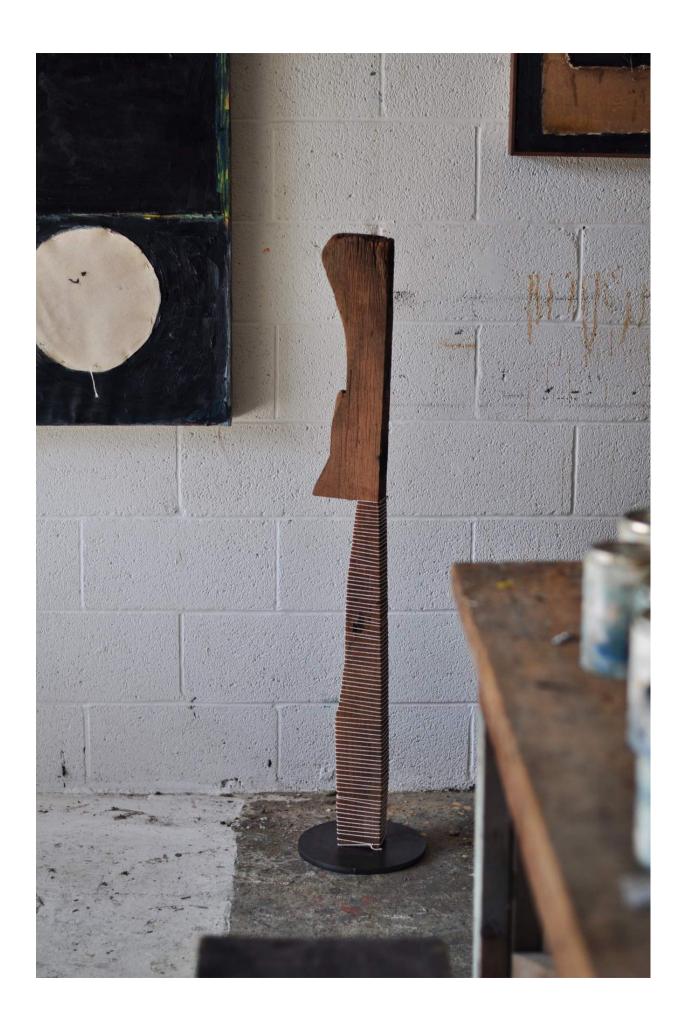

### STACK TOTEM #10

```
H 27in x W 8in x D 3in
salvaged wood + acrylic + cotton string, 2023
$1,200
```