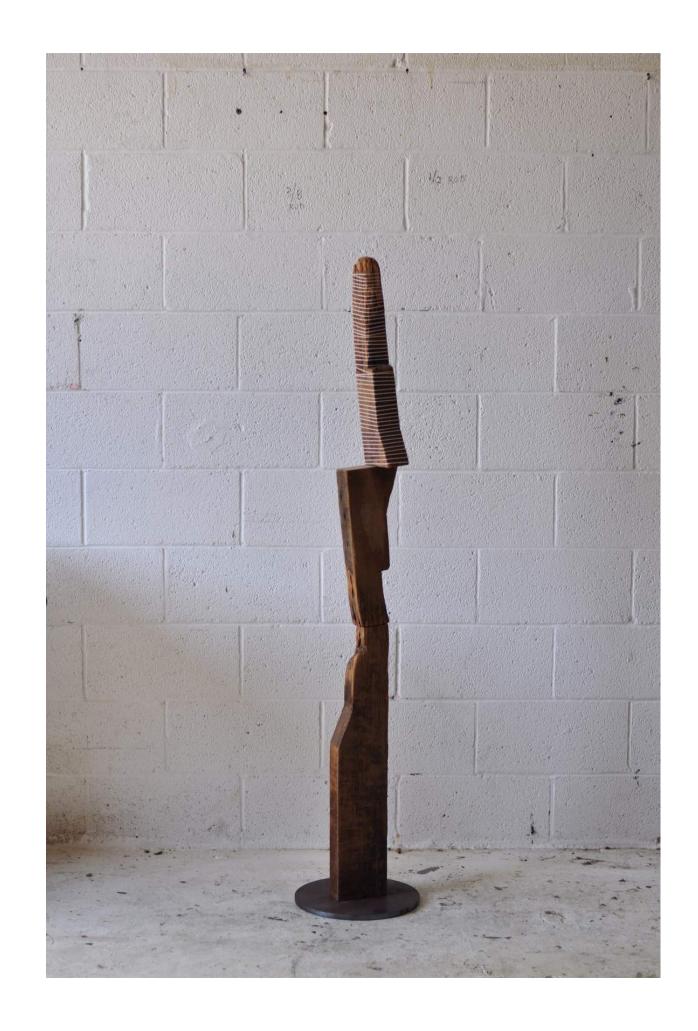

#### STACK TOTEM #12

```
H 28.5in x W 11.5in x D 4in

salvaged wood + acrylic + steel, 2023

$2,200
```