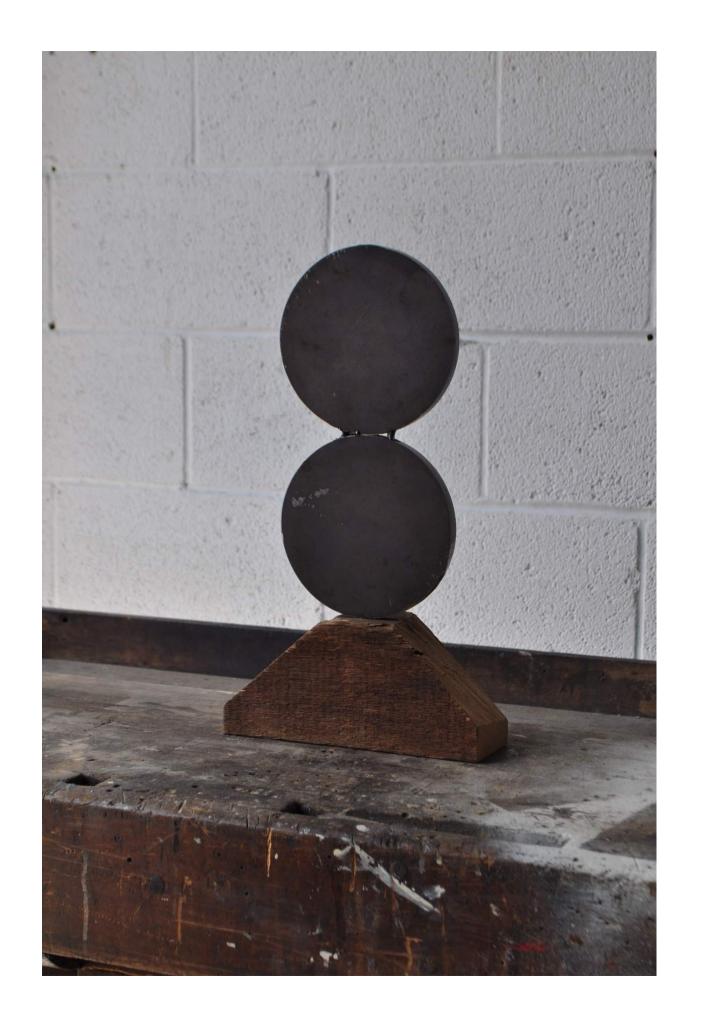

# ONE CIRCLE (STACK)

H 20in x W 8in x D 3.5in

steel + salvaged wood, 2023

\$1,400