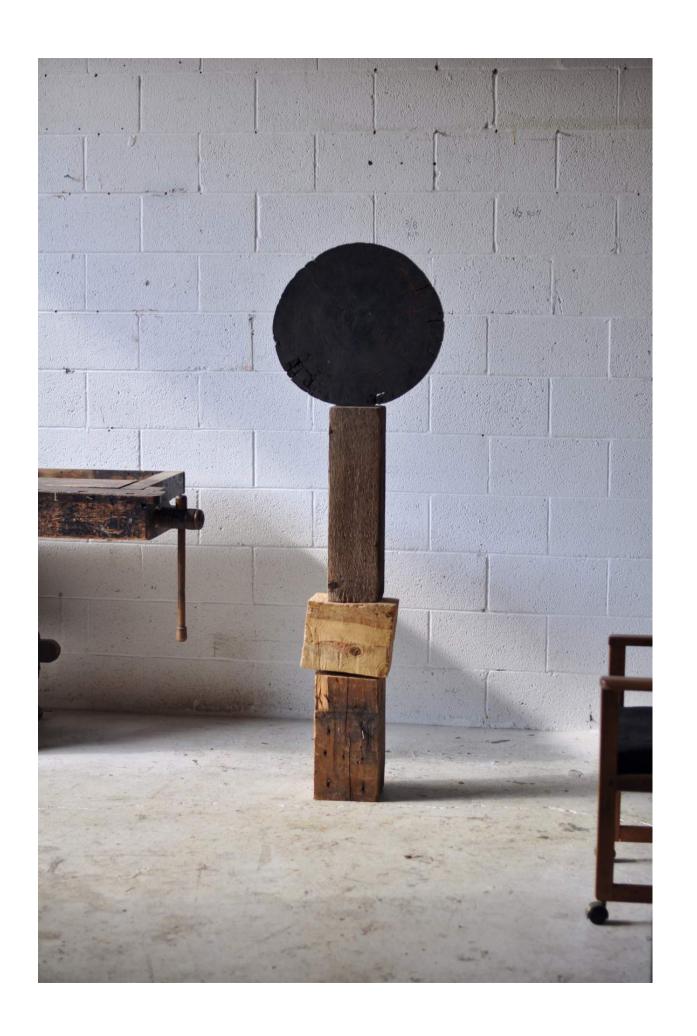

## UNTITLED (ONE CIRCLE)

H 57.5in. x W 6in x D 4.5in

concrete, cotton string, and salvaged wood on steel base, 2021

\$2,800