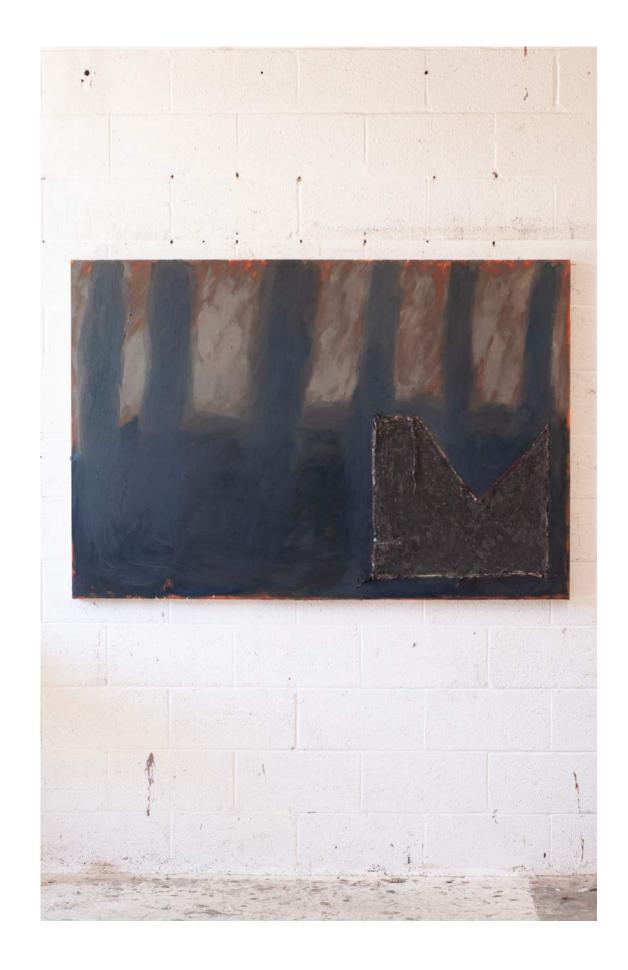

ON YOUR LOCATION.

WORLDWIDE SHIPPING IS AVAILABLE.

PAINTINGS WILL BE SHIPPED WITHIN 2-3 WEEKS.

LOCAL PICKUP/DELIVERY IS AVAILABLE UPON REQUEST.

ALL PAINTINGS ARE SIGNED AND TITLED ON THE BACK.

ALL PAINTINGS ARE READY TO HANG AND COME WITH A CERTIFICATE OF AUTHENTICITY SIGNED BY COLT.

ALL SALES ARE FINAL AFTER 30 DAYS.

# SUNDIAL

H 58in x W 46in x D 2in
oil on collaged canvas, 2024
\$7,000



### FOREST WIND

H 60in x W 48in x D 2in

oil on collaged canvas, 2023

\$7,200



# DUNE

W 48in x H 48in x D 1.5in

oil on collaged canvas, 2024

\$6,500



# SHAPE #9

H 48in x W 48in x D 1.5in

oil on sewn canvas, 2024

\$6,500



# HARVEST

W 62in x H 42in x D 1.5in

oil on canvas, 2024

\$7,000



# DUSK FOREST

W 62in x H 42in x D 1.5in

oil + graphite on collaged canvas, 2024

\$7,000



### SMOLDER

W 52in x H 52in x D 1.5in

oil on collaged canvas, 2024

\$7,000



# NIGHT VEIL #5

H 55in x W 36.5in x D 2in
oil on collaged canvas, 2024
\$6,500



### RED ARROW #2

H 48in x W 36in x D 1.5in

oil on canvas, black artist frame, 2024



### RED ARROW #3

H 48in x W 36in x D 1.5in

oil on canvas, black artist frame, 2024



# UNTITLED (SUNBURST)

H 48in x W 36in x D 1.5in

oil on canvas, black artist frame, 2024





# WHITE FOREST

H 48in x W 36in x D 1.5in

oil on canvas, black artist frame, 2024



### BURN LINE

H 48in x W 36in x D 2in

oil on canvas, 2023



### WIND MEADOW

H 48in x W 36in x D 2in

oil on canvas, 2023



# SAIL #1

W 48in x H 36in x D 1.5in

oil on collaged canvas, 2024

\$5,800



# SAIL #2

W 48in x H 36in x D 1.5in

oil on collaged canvas, 2024

\$