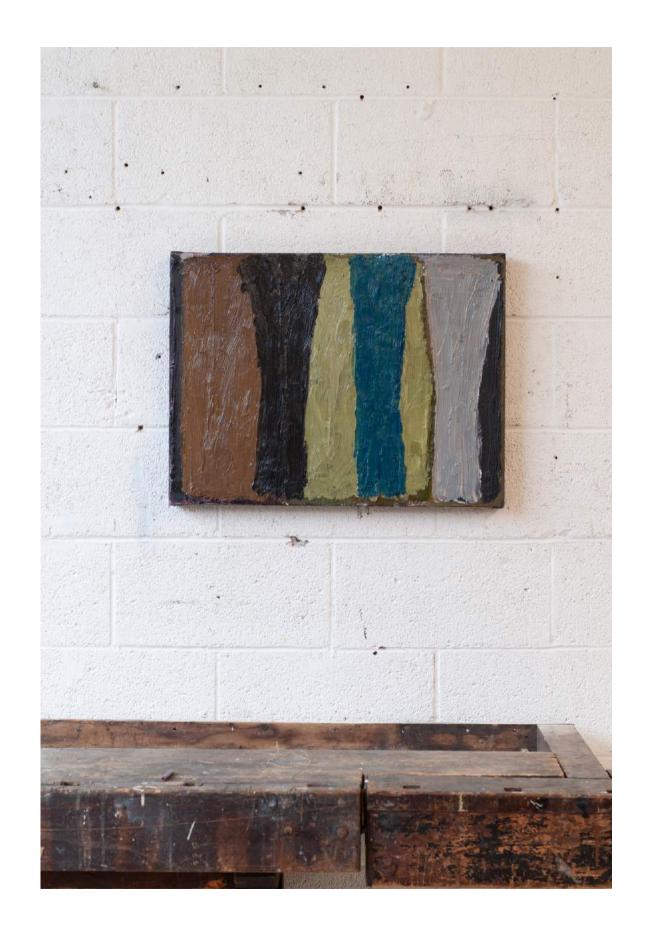

72in x D 1.5in

oil on canvas, 2023



# RIVER WIND

H 48in x W 72in x D 1.5in

oil on canvas, 2023



# MIRROR-POND

H 48in x W 72in x D 1.5in

oil on canvas, 2023



### BLUE CLOUD RIVER

H 64in x W 78in x D 1.25in

oil on canvas, 2024

\$13,500



### SUN PILLAR

H 64in x W 78in x D 1.25in

oil on canvas, 2024

\$13,500



# FOREST STONE

H 46in x W 32in x D 2in

oil on sewn canvas, 2024

\$6,000



# BELL TOWER

W 40in x H 30in x D 1.25in

oil on collaged linen, 2024

\$5,600



# EDGE BURN #3

H 16in x W 20in x D 2in

oil on collaged canvas, 2024

\$1,800



# EDGE BURN #4

H 16in x W 20in x D 2in

oil on collaged canvas, 2024

\$1,800



### PILLAR #2

H 18in x W 24in x D 1.25in

oil on canvas, 2023

\$2,900



# PILLAR #11

H 18in x W 24in x D 1.25in

oil on canvas, 2024

\$2,900



#### PALE FOREST TREE #1

H 18in x W 24in x D 1.25in

oil on canvas, framed in black floater, 2024 \$2,900





# PILLAR #4

H 24in x W 36in x D 1.5in

oil on canvas, 2023

\$4,200



# WINTER FOG #1

W 15in x H 12n x D 2in (framed)

oil on collaged canvas, framed in black, 2024

\$1,600



# WINTER FOG #2

W 15in x H 12n x D 2in (framed)

oil on collaged canvas, framed in black, 2024

\$1,600



# WINTER FOG #3

W 15in x H 12n x D 2in (framed)

oil on collaged canvas, framed in black, 2024

\$1,600



## PATH

W 20in x H 10n x D 2in
oil on collaged canvas, framed in ebonized walnut, 2024
\$2,000



# PILLAR #17

H 42in x W 52in x D 2in

oil on canvas, 2024

\$6,500



#### NIGHT FOREST

H 84in x W 64in x D 2in

oil on canvas, 2024

\$14,200



#### POND

H 24in x W 36in x D 1.5in

oil o