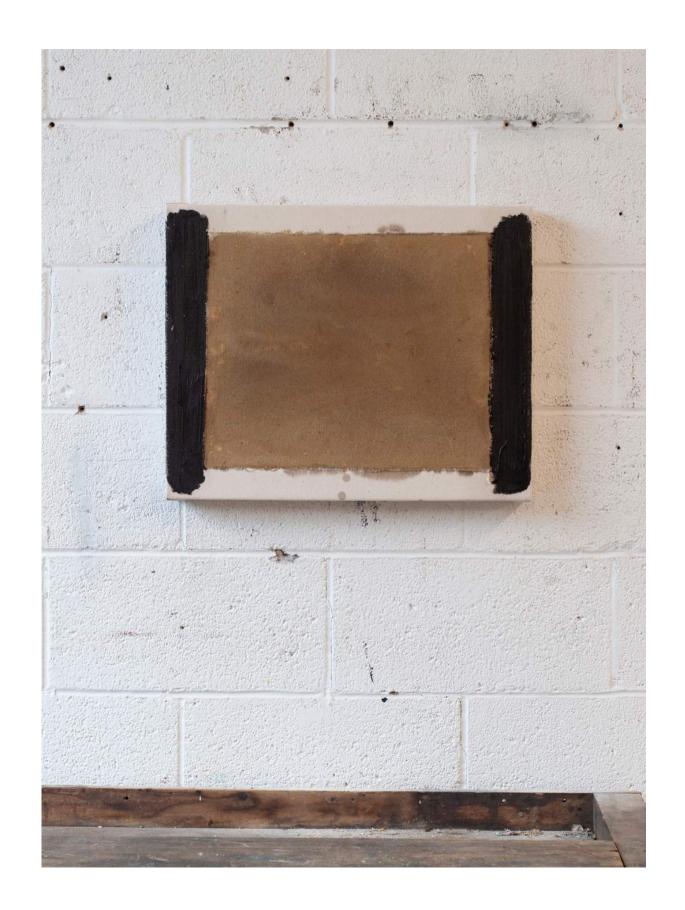

#3

W 48in x H 36in x D 1.5in

oil on collaged canvas, 2024

\$5,800



# SUN DUNE

H 48in x W 36in x D 2in

oil on canvas, 2023



### RED CLAY RIVER

H 48in x W 72in x D 1.5in

oil on canvas, 2023



### DIM DUSK RED

H 48in x W 72in x D 1.5in

oil on canvas, 2023



# RIVER WIND

H 48in x W 72in x D 1.5in

oil on canvas, 2023



# MIRROR-POND

H 48in x W 72in x D 1.5in

oil on canvas, 2023



### BLUE CLOUD RIVER

H 64in x W 78in x D 1.25in

oil on canvas, 2024

\$13,500



### SUN PILLAR

H 64in x W 78in x D 1.25in

oil on canvas, 2024

\$13,500



# FOREST STONE

H 46in x W 32in x D 2in

oil on sewn canvas, 2024

\$6,000



# BELL TOWER

W 40in x H 30in x D 1.25in

oil on collaged linen, 2024

\$5,600



# EDGE BURN #3

H 16in x W 20in x D 2in

oil on collaged canvas, 2024

\$1,800



# EDGE BURN #4

H 16in x W 20in x D 2in

oil on collaged canvas, 2024

\$1,800



### PILLAR #2

H 18in x W 24in x D 1.25in

oil on canvas, 2023

\$2,900



# PILLAR #11

H 18in x W 24in x D 1.25in

oil on canvas, 2024

\$2,900



#### PALE FOREST TREE #1

H 18in x W 24in x D 1.25in

oil on canvas, framed in black floater, 2024 \$2,900





# PILLAR #4

H 24in x W 36in x D 1.5in

oil on canvas, 2023

\$4,200



# WINTER FOG #1

W 15in x H 12n x D 2in (framed)

oil on collaged canvas, framed in black, 2024

\$1,600



# WINTER FOG #2

W 15in x H 12n x D 2in (framed)

oil on collaged canvas, framed in black, 2024

\$1,600



# WINTER FOG #3

W 15in x H 12n x D 2in (framed)

oil on collaged canvas, framed in black, 2024

\$1,600



## PATH

W 20in x H 10n x D 2in
oil on collaged canvas, fra