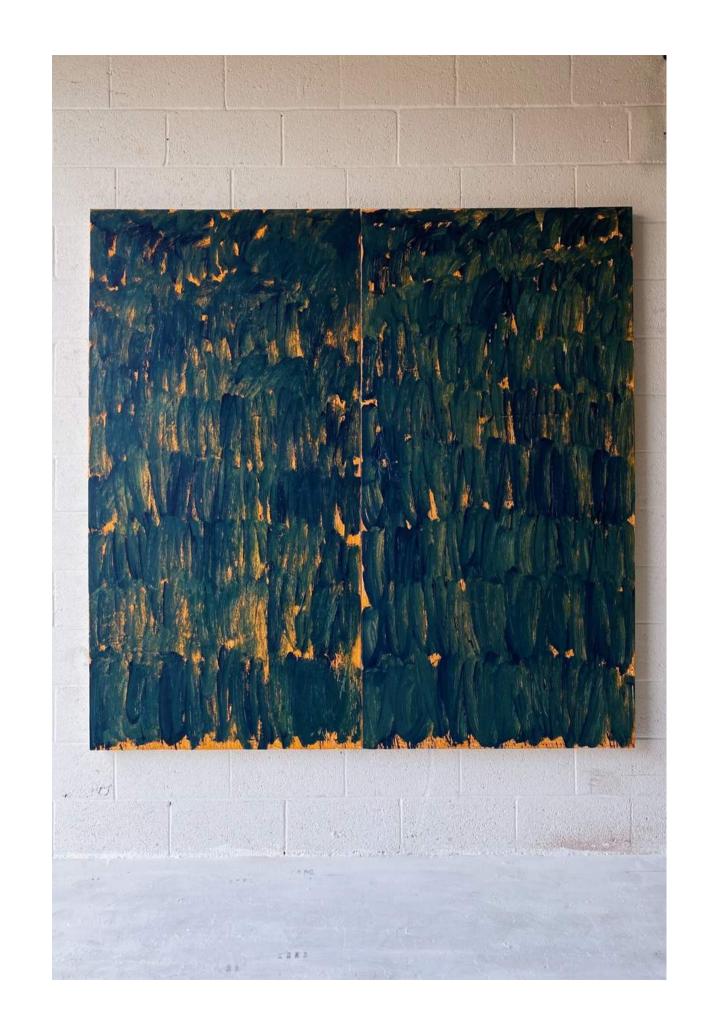

#### LANDSCAPE IN BLUE/GREEN/ORANGE #2

H 73.5in x W 73.5in x D 2in (diptych)

oil on canvas, 2020

\$14,200