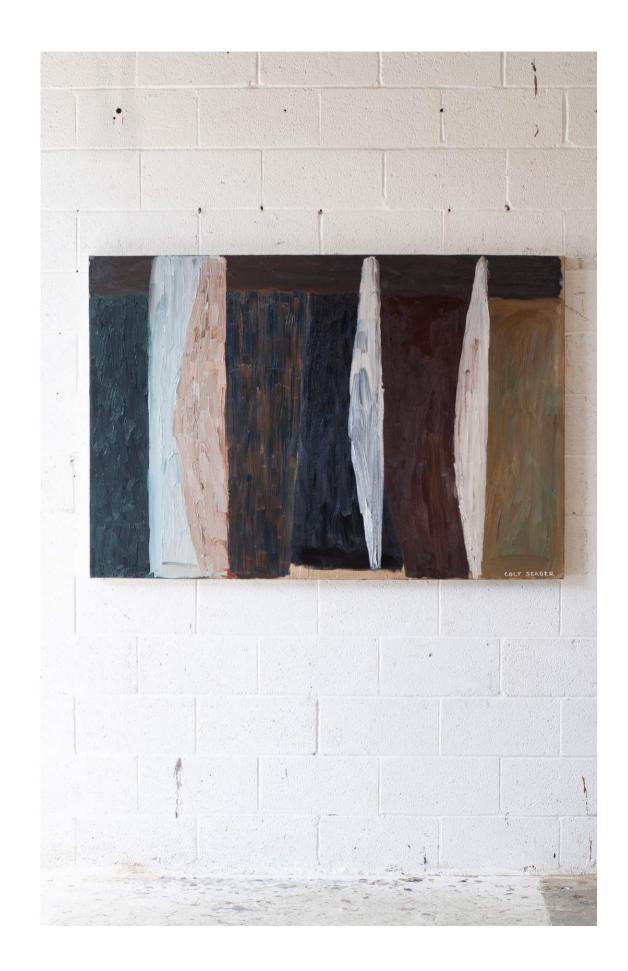

## SHAPE #6

H 60in x W 48in x D 2in

oil, graphite, + sewn military canvas on canvas, 2023

\$7,500