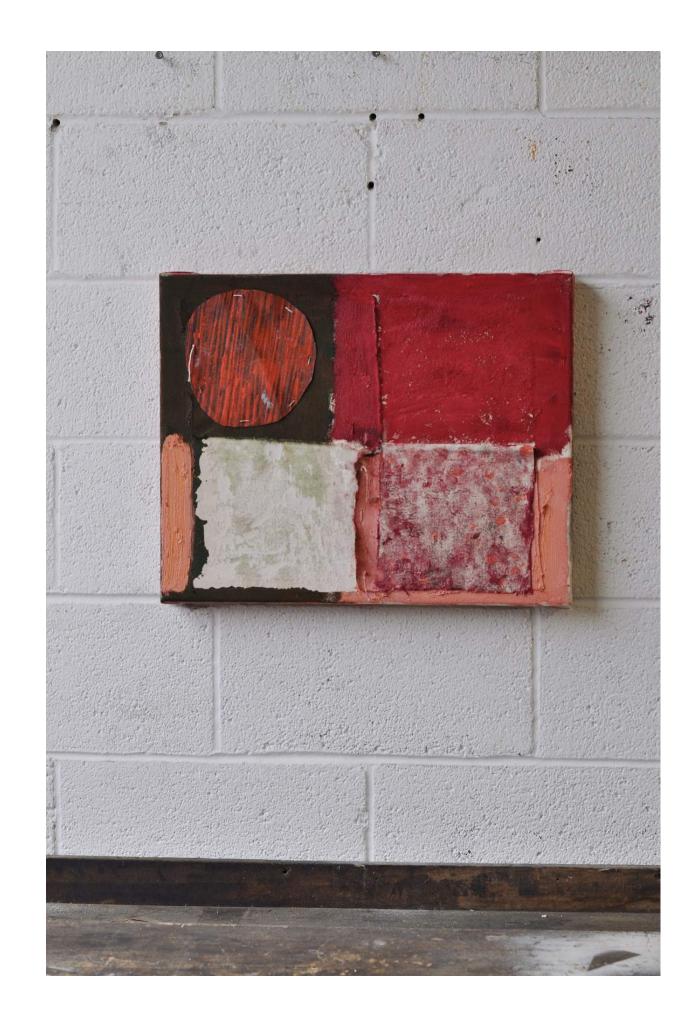

### RED ARROW #2

H 48in x W 36in x D 1.5in

oil on canvas, black artist frame, 2024