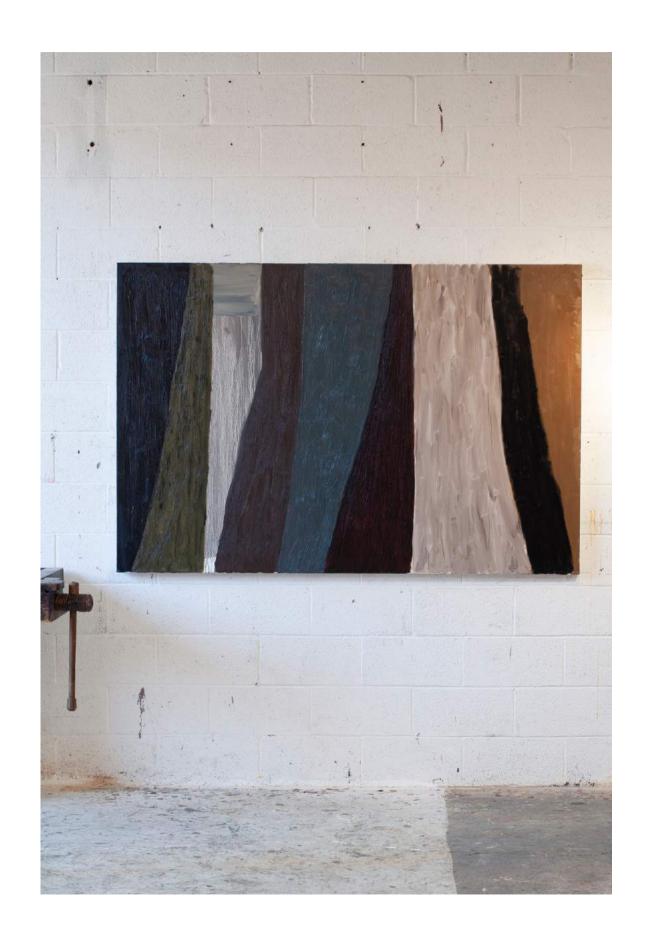

TLED (SUNBURST)

H 48in x W 36in x D 1.5in

oil on canvas, black artist frame, 2024





# WHITE FOREST

H 48in x W 36in x D 1.5in

oil on canvas, black artist frame, 2024



### BURN LINE

H 48in x W 36in x D 2in

oil on canvas, 2023



### WIND MEADOW

H 48in x W 36in x D 2in

oil on canvas, 2023



# SAIL #1

W 48in x H 36in x D 1.5in

oil on collaged canvas, 2024

\$5,800



# SAIL #2

W 48in x H 36in x D 1.5in

oil on collaged canvas, 2024

\$5,800



# SAIL #3

W 48in x H 36in x D 1.5in

oil on collaged canvas, 2024

\$5,800



# SUN DUNE

H 48in x W 36in x D 2in

oil on canvas, 2023



### RED CLAY RIVER

H 48in x W 72in x D 1.5in

oil on canvas, 2023



### DIM DUSK RED

H 48in x W 72in x D 1.5in

oil on canvas, 2023



# RIVER WIND

H 48in x W 72in x D 1.5in

oil on canvas, 2023



# MIRROR-POND

H 48in x W 72in x D 1.5in

oil on canvas, 2023



### BLUE CLOUD RIVER

H 64in x W 78in x D 1.25in

oil on canvas, 2024

\$13,500



### SUN PILLAR

H 64in x W 78in x D 1.25in

oil on canvas, 2024

\$13,500



# FOREST STONE

H 46in x W 32in x D 2in

oil on sewn canvas, 2024

\$6,000



# BELL TOWER

W 40in x H 30in x D 1.25in

oil on collaged linen, 2024

\$5,600



# EDGE BURN #3

H 16in x W 20in x D 2in

oil on collaged canvas, 2024

\$1,800



# EDGE BURN #4

H 16in x W 20in x D 2in

oil on collaged canvas, 2024

\$1,800



### PILLAR #2

H 18in x W 24in x D 1.25in

oil on canvas, 2023

\$2,900



# PILLAR #11

H 18in x W 24in x D 1.25in

oil on canvas, 2024

\$2,900



#### PALE FOREST TREE #1

H 18in x W 24in x D 1.25in

oil on canvas, framed in black floater, 2024 \