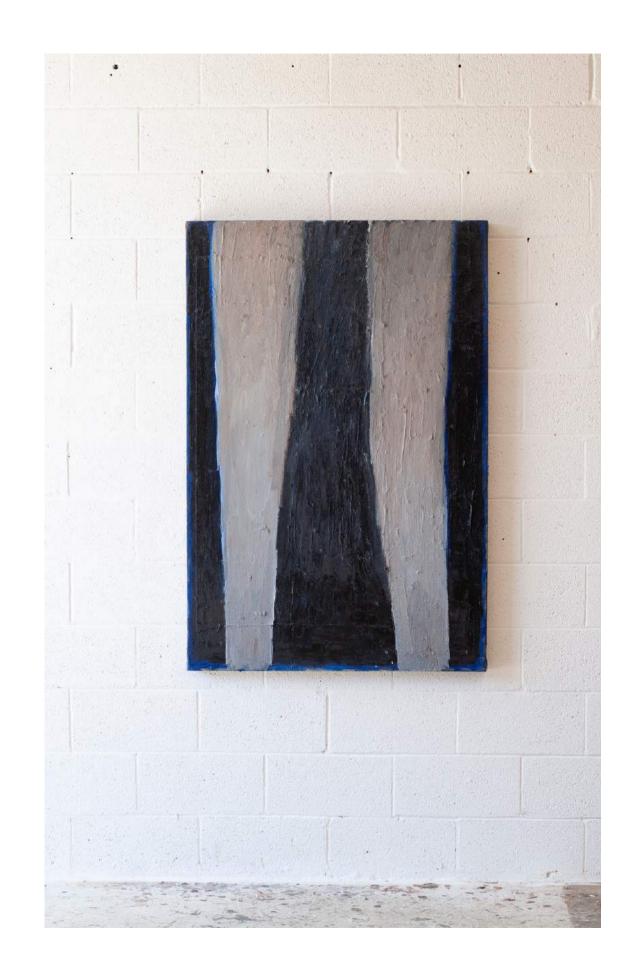

RE SIGNED AND TITLED ON THE BACK.

ALL PAINTINGS ARE READY TO HANG AND COME WITH A CERTIFICATE OF AUTHENTICITY SIGNED BY COLT.

ALL SALES ARE FINAL AFTER 30 DAYS.

# SUNDIAL

H 58in x W 46in x D 2in
oil on collaged canvas, 2024
\$7,000



### FOREST WIND

H 60in x W 48in x D 2in

oil on collaged canvas, 2023

\$7,200



# DUNE

W 48in x H 48in x D 1.5in

oil on collaged canvas, 2024

\$6,500



# SHAPE #9

H 48in x W 48in x D 1.5in

oil on sewn canvas, 2024

\$6,500



# HARVEST

W 62in x H 42in x D 1.5in

oil on canvas, 2024

\$7,000



# DUSK FOREST

W 62in x H 42in x D 1.5in

oil + graphite on collaged canvas, 2024

\$7,000



### SMOLDER

W 52in x H 52in x D 1.5in

oil on collaged canvas, 2024

\$7,000



# NIGHT VEIL #5

H 55in x W 36.5in x D 2in
oil on collaged canvas, 2024
\$6,500



### RED ARROW #2

H 48in x W 36in x D 1.5in

oil on canvas, black artist frame, 2024



### RED ARROW #3

H 48in x W 36in x D 1.5in

oil on canvas, black artist frame, 2024



# UNTITLED (SUNBURST)

H 48in x W 36in x D 1.5in

oil on canvas, black artist frame, 2024





# WHITE FOREST

H 48in x W 36in x D 1.5in

oil on canvas, black artist frame, 2024



### BURN LINE

H 48in x W 36in x D 2in

oil on canvas, 2023



### WIND MEADOW

H 48in x W 36in x D 2in

oil on canvas, 2023



# SAIL #1

W 48in x H 36in x D 1.5in

oil on collaged canvas, 2024

\$5,800



# SAIL #2

W 48in x H 36in x D 1.5in

oil on collaged canvas, 2024

\$5,800



# SAIL #3

W 48in x H 36in x D 1.5in

oil on collaged canvas, 2024

\$5,800



# SUN DUNE

H 48in x W 36in x D 2in

oil on canvas, 2023



### RED CLAY RIV