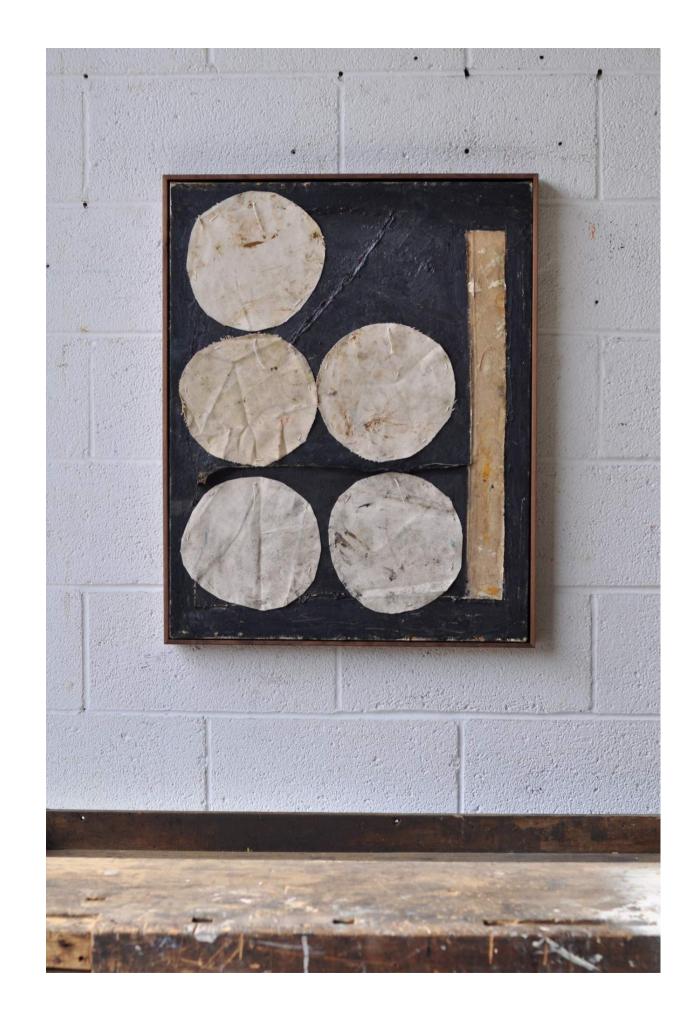

#### FIVE CIRCLES

H 28in x W 22in x D 2in

oil on sewn canvas, framed in walnut, 2022

\$2,800