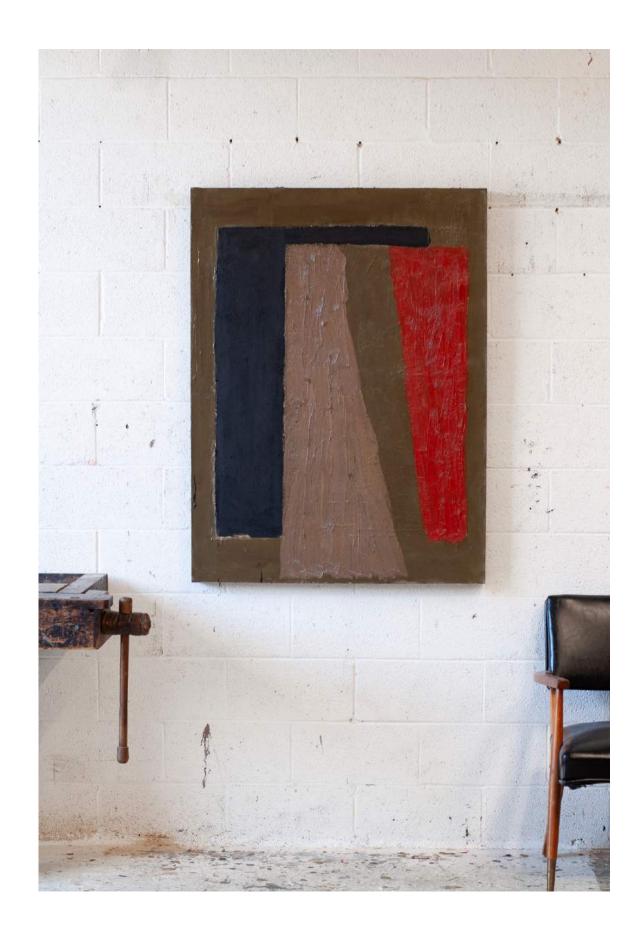

### RED ARROW #2

H 48in x W 36in x D 1.5in

oil on canvas, black artist frame, 2024