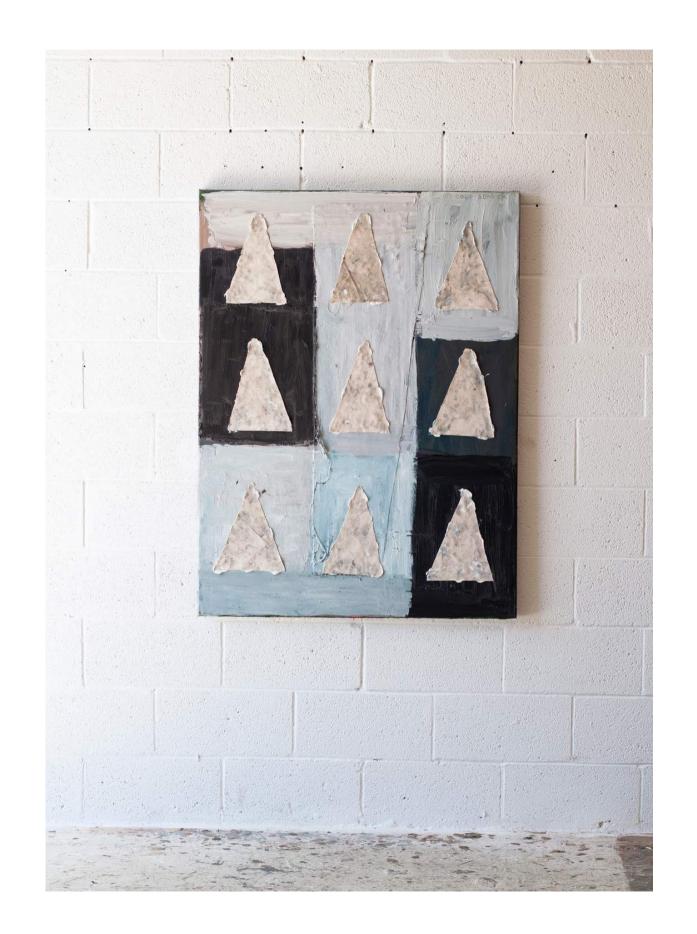

MOLDER

W 52in x H 52in x D 1.5in

oil on collaged canvas, 2024

\$7,000



# NIGHT VEIL #5

H 55in x W 36.5in x D 2in
oil on collaged canvas, 2024
\$6,500



### RED ARROW #2

H 48in x W 36in x D 1.5in

oil on canvas, black artist frame, 2024



### RED ARROW #3

H 48in x W 36in x D 1.5in

oil on canvas, black artist frame, 2024



# UNTITLED (SUNBURST)

H 48in x W 36in x D 1.5in

oil on canvas, black artist frame, 2024





# WHITE FOREST

H 48in x W 36in x D 1.5in

oil on canvas, black artist frame, 2024



### BURN LINE

H 48in x W 36in x D 2in

oil on canvas, 2023



### WIND MEADOW

H 48in x W 36in x D 2in

oil on canvas, 2023



# SAIL #1

W 48in x H 36in x D 1.5in

oil on collaged canvas, 2024

\$5,800



# SAIL #2

W 48in x H 36in x D 1.5in

oil on collaged canvas, 2024

\$5,800



# SAIL #3

W 48in x H 36in x D 1.5in

oil on collaged canvas, 2024

\$5,800



# SUN DUNE

H 48in x W 36in x D 2in

oil on canvas, 2023



### RED CLAY RIVER

H 48in x W 72in x D 1.5in

oil on canvas, 2023



### DIM DUSK RED

H 48in x W 72in x D 1.5in

oil on canvas, 2023



# RIVER WIND

H 48in x W 72in x D 1.5in

oil on canvas, 2023



# MIRROR-POND

H 48in x W 72in x D 1.5in

oil on canvas, 2023



### BLUE CLOUD RIVER

H 64in x W 78in x D 1.25in

oil on canvas, 2024

\$13,500



### SUN PILLAR

H 64in x W 78in x D 1.25in

oil on canvas, 2024

\$13,500



# FOREST STONE

H 46in x W 32in x D 2in

oil on sewn canvas, 2024

\$6,000



# BELL TOWER

W 40in x H 30in x D 1.25in

oil on collaged linen, 2024

\$5,600



# EDGE BURN #3

H 16in x W 20in x D 2in

oil on collaged canvas, 2024

\