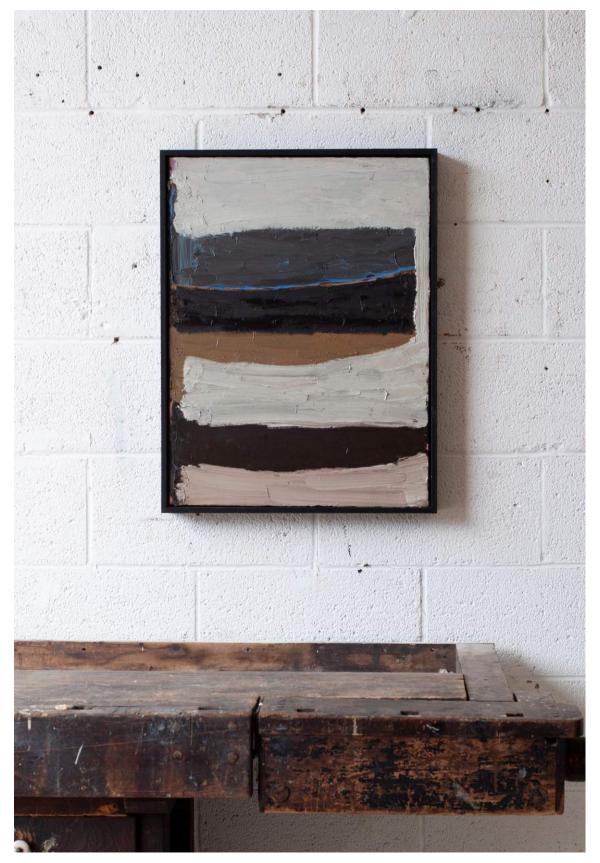

OR-POND

H 48in x W 72in x D 1.5in

oil on canvas, 2023



### BLUE CLOUD RIVER

H 64in x W 78in x D 1.25in

oil on canvas, 2024

\$13,500



### SUN PILLAR

H 64in x W 78in x D 1.25in

oil on canvas, 2024

\$13,500



# FOREST STONE

H 46in x W 32in x D 2in

oil on sewn canvas, 2024

\$6,000



# BELL TOWER

W 40in x H 30in x D 1.25in

oil on collaged linen, 2024

\$5,600



# EDGE BURN #3

H 16in x W 20in x D 2in

oil on collaged canvas, 2024

\$1,800



# EDGE BURN #4

H 16in x W 20in x D 2in

oil on collaged canvas, 2024

\$1,800



### PILLAR #2

H 18in x W 24in x D 1.25in

oil on canvas, 2023

\$2,900



# PILLAR #11

H 18in x W 24in x D 1.25in

oil on canvas, 2024

\$2,900



#### PALE FOREST TREE #1

H 18in x W 24in x D 1.25in

oil on canvas, framed in black floater, 2024 \$2,900





# PILLAR #4

H 24in x W 36in x D 1.5in

oil on canvas, 2023

\$4,200



# WINTER FOG #1

W 15in x H 12n x D 2in (framed)

oil on collaged canvas, framed in black, 2024

\$1,600



# WINTER FOG #2

W 15in x H 12n x D 2in (framed)

oil on collaged canvas, framed in black, 2024

\$1,600



# WINTER FOG #3

W 15in x H 12n x D 2in (framed)

oil on collaged canvas, framed in black, 2024

\$1,600



## PATH

W 20in x H 10n x D 2in
oil on collaged canvas, framed in ebonized walnut, 2024
\$2,000



# PILLAR #17

H 42in x W 52in x D 2in

oil on canvas, 2024

\$6,500



#### NIGHT FOREST

H 84in x W 64in x D 2in

oil on canvas, 2024

\$14,200



#### POND

H 24in x W 36in x D 1.5in

oil on linen, 2024

\$4,200



#### DIM EVENING SUN

H 68in x W 96.5in x D 2in

oil on canvas, 2023

\$16,500



##