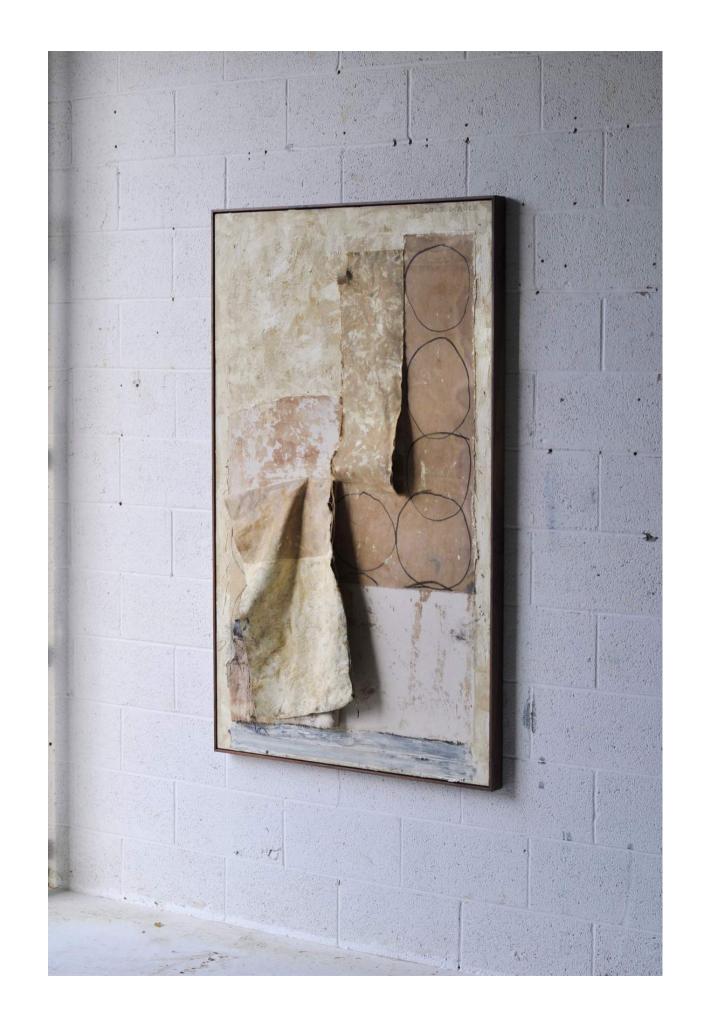

# TORN CIRCLES (FIVE)

H 60in x W 36in x D 2in

oil on collaged and torn canvas, framed in walnut, 2021

\$6,800