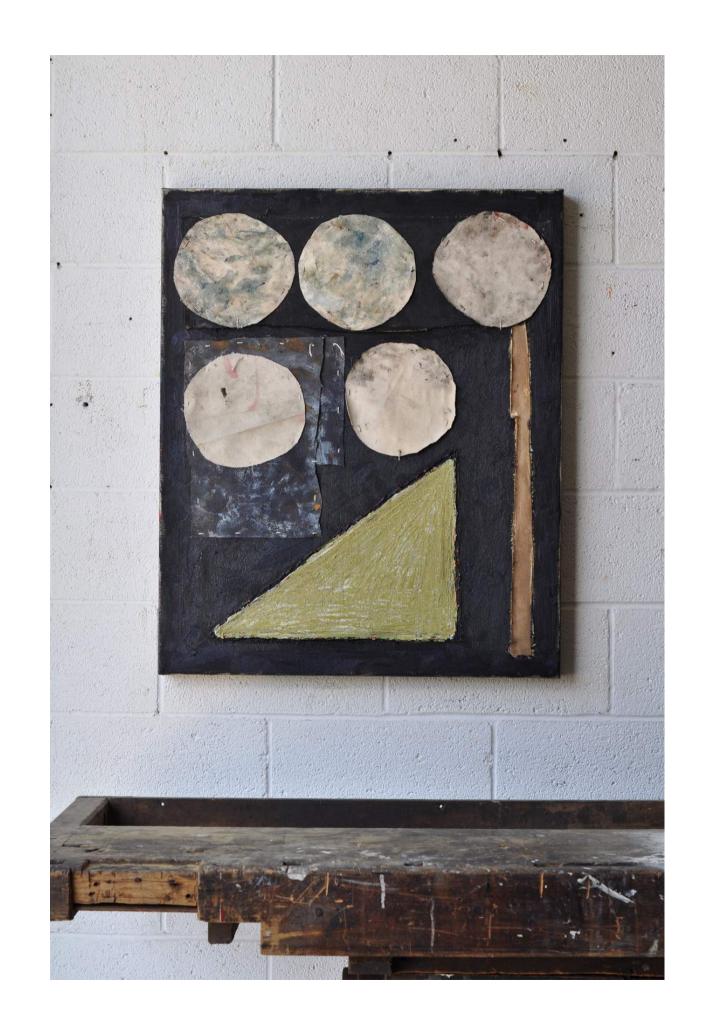

#### FIVE CIRCLES WITH TRIANGLE

H 36in x W 30in x D 2in

oil on sewn canvas, 2022

\$3,800