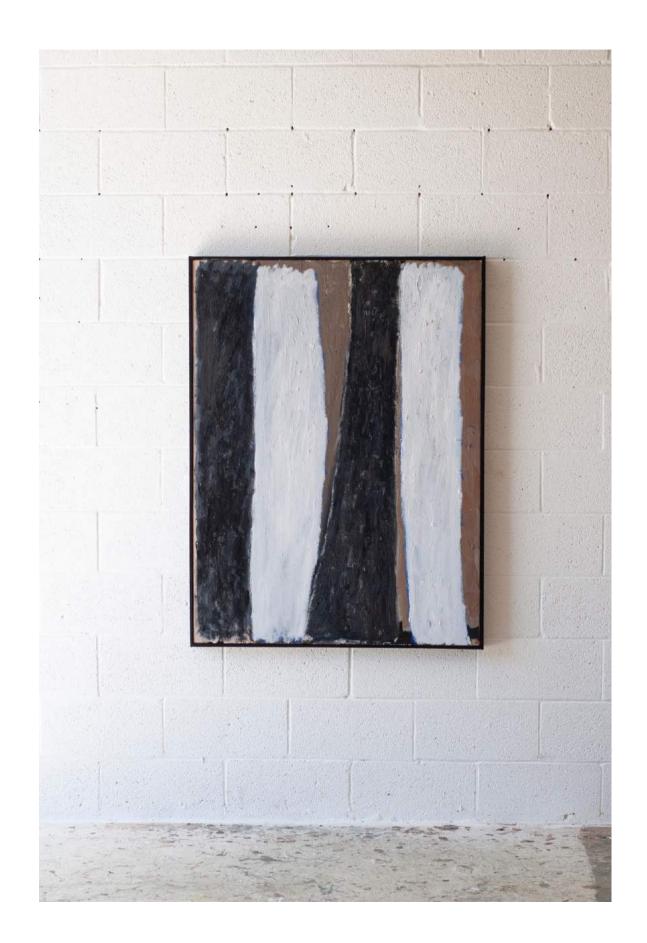

oil on collaged canvas, 2024

\$6,500



# SHAPE #9

H 48in x W 48in x D 1.5in

oil on sewn canvas, 2024

\$6,500



# HARVEST

W 62in x H 42in x D 1.5in

oil on canvas, 2024

\$7,000



# DUSK FOREST

W 62in x H 42in x D 1.5in

oil + graphite on collaged canvas, 2024

\$7,000



### SMOLDER

W 52in x H 52in x D 1.5in

oil on collaged canvas, 2024

\$7,000



# NIGHT VEIL #5

H 55in x W 36.5in x D 2in
oil on collaged canvas, 2024
\$6,500



### RED ARROW #2

H 48in x W 36in x D 1.5in

oil on canvas, black artist frame, 2024



### RED ARROW #3

H 48in x W 36in x D 1.5in

oil on canvas, black artist frame, 2024



# UNTITLED (SUNBURST)

H 48in x W 36in x D 1.5in

oil on canvas, black artist frame, 2024





# WHITE FOREST

H 48in x W 36in x D 1.5in

oil on canvas, black artist frame, 2024



### BURN LINE

H 48in x W 36in x D 2in

oil on canvas, 2023



### WIND MEADOW

H 48in x W 36in x D 2in

oil on canvas, 2023



# SAIL #1

W 48in x H 36in x D 1.5in

oil on collaged canvas, 2024

\$5,800



# SAIL #2

W 48in x H 36in x D 1.5in

oil on collaged canvas, 2024

\$5,800



# SAIL #3

W 48in x H 36in x D 1.5in

oil on collaged canvas, 2024

\$5,800



# SUN DUNE

H 48in x W 36in x D 2in

oil on canvas, 2023



### RED CLAY RIVER

H 48in x W 72in x D 1.5in

oil on canvas, 2023



### DIM DUSK RED

H 48in x W 72in x D 1.5in

oil on canvas, 2023



# RIVER WIND

H 48in x W 72in x D 1.5in

oil on canvas, 2023



# MIRROR-POND

H 48in x W 72in x D 1.5in

oil on canvas, 2023



### BLUE CLOUD RIVER

H 64in x W 78in x D 1.25in

oil on canvas, 2024

\$13,500



### SUN PILLAR

H 64in