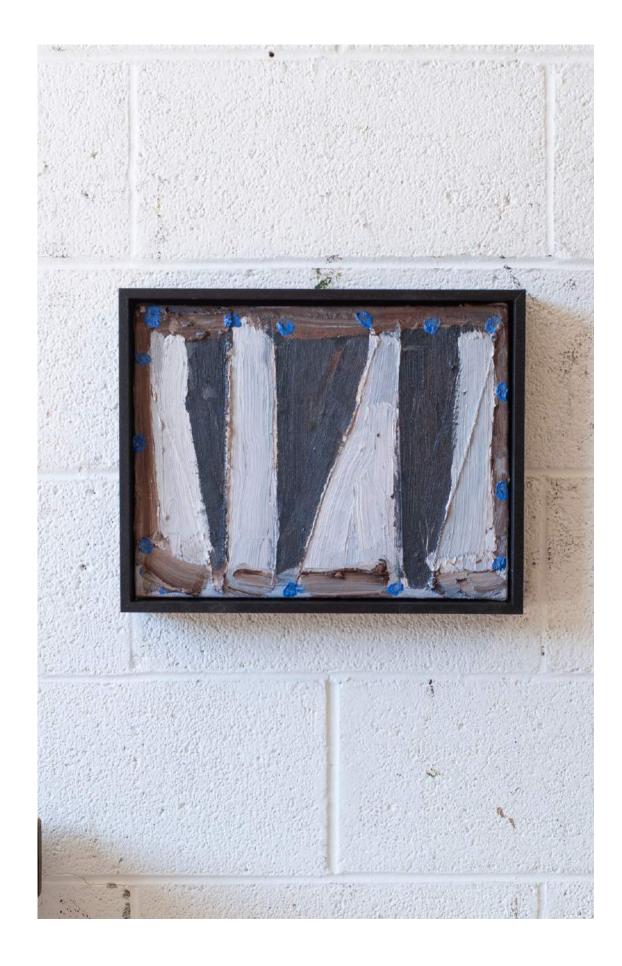

in

oil on canvas, 2024

\$13,500



# FOREST STONE

H 46in x W 32in x D 2in

oil on sewn canvas, 2024

\$6,000



# BELL TOWER

W 40in x H 30in x D 1.25in

oil on collaged linen, 2024

\$5,600



# EDGE BURN #3

H 16in x W 20in x D 2in

oil on collaged canvas, 2024

\$1,800



# EDGE BURN #4

H 16in x W 20in x D 2in

oil on collaged canvas, 2024

\$1,800



### PILLAR #2

H 18in x W 24in x D 1.25in

oil on canvas, 2023

\$2,900



# PILLAR #11

H 18in x W 24in x D 1.25in

oil on canvas, 2024

\$2,900



#### PALE FOREST TREE #1

H 18in x W 24in x D 1.25in

oil on canvas, framed in black floater, 2024 \$2,900





# PILLAR #4

H 24in x W 36in x D 1.5in

oil on canvas, 2023

\$4,200



# WINTER FOG #1

W 15in x H 12n x D 2in (framed)

oil on collaged canvas, framed in black, 2024

\$1,600



# WINTER FOG #2

W 15in x H 12n x D 2in (framed)

oil on collaged canvas, framed in black, 2024

\$1,600



# WINTER FOG #3

W 15in x H 12n x D 2in (framed)

oil on collaged canvas, framed in black, 2024

\$1,600



## PATH

W 20in x H 10n x D 2in
oil on collaged canvas, framed in ebonized walnut, 2024
\$2,000



# PILLAR #17

H 42in x W 52in x D 2in

oil on canvas, 2024

\$6,500



#### NIGHT FOREST

H 84in x W 64in x D 2in

oil on canvas, 2024

\$14,200



#### POND

H 24in x W 36in x D 1.5in

oil on linen, 2024

\$4,200



#### DIM EVENING SUN

H 68in x W 96.5in x D 2in

oil on canvas, 2023

\$16,500



#### MOUNTAIN ROSE

H 42in x W 46.5in x D 2in

oil on collaged canvas, 2023

\$6,500



# CLOUDBANK

H 20in x W 27in x D 2in

oil on collaged canvas, 2023

\$2,800



## RIVER EDGE

H