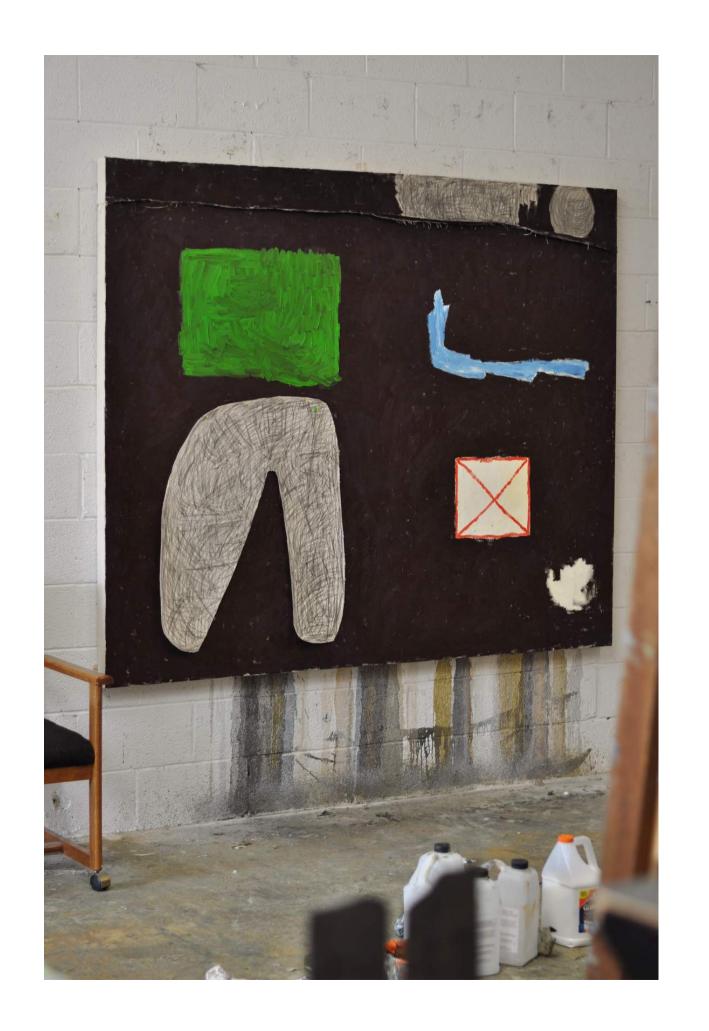

#### FIVE CIRCLES WITH TRIANGLE

H 36in x W 30in x D 2in

oil on sewn canvas, 2022

\$3,800