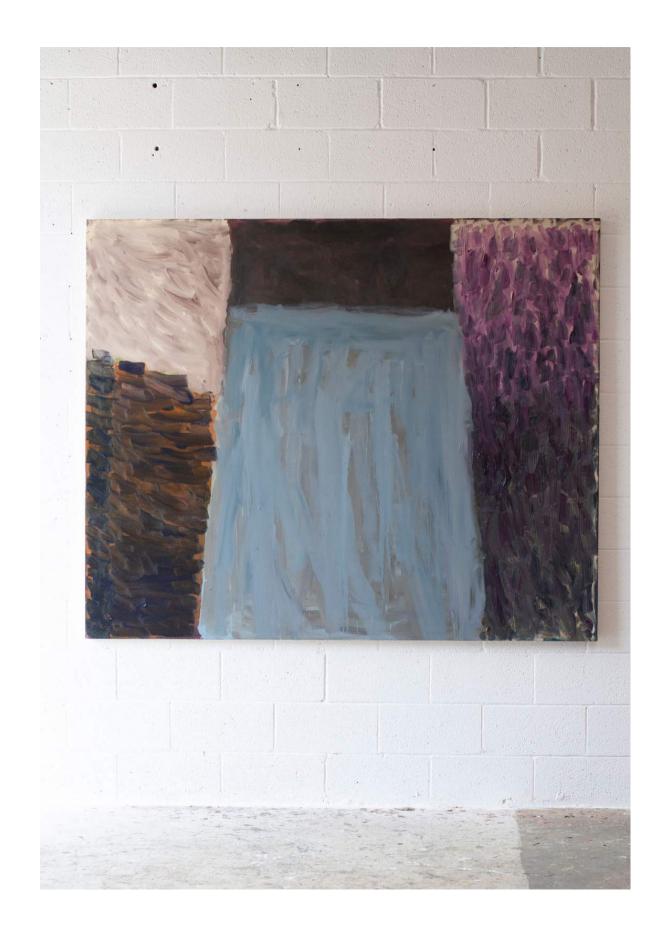

lack artist frame, 2024



### BURN LINE

H 48in x W 36in x D 2in

oil on canvas, 2023



### WIND MEADOW

H 48in x W 36in x D 2in

oil on canvas, 2023



# SAIL #1

W 48in x H 36in x D 1.5in

oil on collaged canvas, 2024

\$5,800



# SAIL #2

W 48in x H 36in x D 1.5in

oil on collaged canvas, 2024

\$5,800



# SAIL #3

W 48in x H 36in x D 1.5in

oil on collaged canvas, 2024

\$5,800



# SUN DUNE

H 48in x W 36in x D 2in

oil on canvas, 2023



### RED CLAY RIVER

H 48in x W 72in x D 1.5in

oil on canvas, 2023



### DIM DUSK RED

H 48in x W 72in x D 1.5in

oil on canvas, 2023



# RIVER WIND

H 48in x W 72in x D 1.5in

oil on canvas, 2023



# MIRROR-POND

H 48in x W 72in x D 1.5in

oil on canvas, 2023



### BLUE CLOUD RIVER

H 64in x W 78in x D 1.25in

oil on canvas, 2024

\$13,500



### SUN PILLAR

H 64in x W 78in x D 1.25in

oil on canvas, 2024

\$13,500



# FOREST STONE

H 46in x W 32in x D 2in

oil on sewn canvas, 2024

\$6,000



# BELL TOWER

W 40in x H 30in x D 1.25in

oil on collaged linen, 2024

\$5,600



# EDGE BURN #3

H 16in x W 20in x D 2in

oil on collaged canvas, 2024

\$1,800



# EDGE BURN #4

H 16in x W 20in x D 2in

oil on collaged canvas, 2024

\$1,800



### PILLAR #2

H 18in x W 24in x D 1.25in

oil on canvas, 2023

\$2,900



# PILLAR #11

H 18in x W 24in x D 1.25in

oil on canvas, 2024

\$2,900



#### PALE FOREST TREE #1

H 18in x W 24in x D 1.25in

oil on canvas, framed in black floater, 2024 \$2,900





# PILLAR #4

H 24in x W 36in x D 1.5in

oil on canvas, 2023

\$4,200



# WINTER FOG #1

W 15in x H 12n x D 2in (framed)

oil on collage