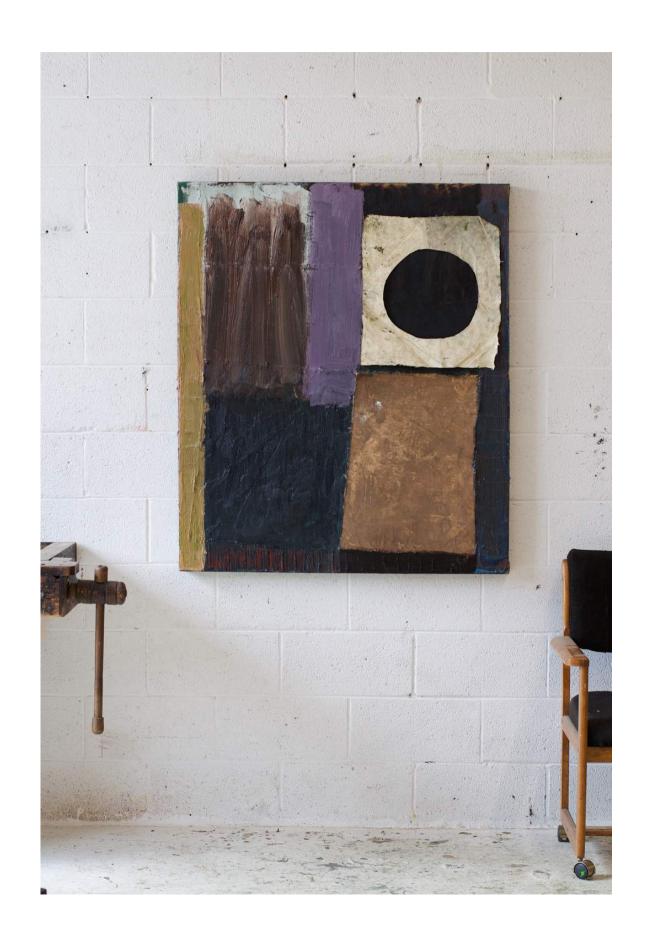

(SEVEN)

H 40in x W 32in x D 2in

oil + charcoal on collaged/torn canvas, 2021

\$4,200



## DAWN HORIZON #1

H 78in x W 64in x D 2in

oil, graphite, + charcoal on collaged canvas, 2020

\$13,200



#### LANDSCAPE IN BLUE/GREEN/ORANGE #2

H 73.5in x W 73.5in x D 2in (diptych)

oil on canvas, 2020

\$14,200



#### LANDSCAPE IN BLUE/GREEN/ORANGE #2

H 78.5in x W 96.5in x D 2in

oil on canvas, 2020

\$16,500



#### WESTERN

```
H 16in x W 20in x D 2in

oil + acrylic marker on torn + sewn canvas, 2022

$1,800
```



## SHAPE #6

H 60in x W 48in x D 2in

oil, graphite, + sewn military canvas on canvas, 2023

\$7,500



## SHAPE #7

H 60in x W 48in x D 2in

oil, graphite, + sewn military canvas on canvas, 2023

\$7,200



# ONE CIRCLE

H 48in x W 40.5in x D 2in

oil on canvas, 2023

\$6,500



#### FIVE CIRCLES WITH TRIANGLE

H 36in x W 30in x D 2in

oil on sewn canvas, 2022

\$3,800



#### SHAPE #4

H 33in x W 27.5in x D 2in
oil on sewn canvas, 2022
\$3,200



#### FIVE CIRCLES

H 28in x W 22in x D 2in

oil on sewn canvas, framed in walnut, 2022

\$2,800



## ABSTRACT #4

H 64in x W 78in x D 2in

oil on canvas, 2020

\$13,200



## ABSTRACT #5

H 55in x W 55in x D 2in

oil on canvas, 2020

\$7,000



#### NINE CIRCLES #2

H 28in x W 22in x D 2in

oil on sewn canvas, framed in walnut, 2022

\$2,800