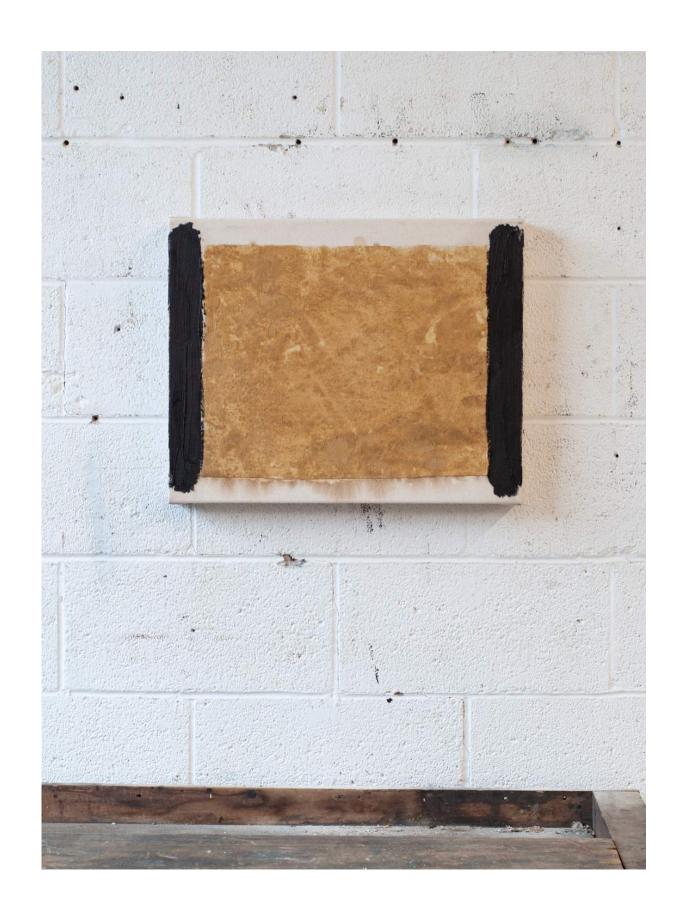

E

H 48in x W 36in x D 2in

oil on canvas, 2023



### RED CLAY RIVER

H 48in x W 72in x D 1.5in

oil on canvas, 2023



### DIM DUSK RED

H 48in x W 72in x D 1.5in

oil on canvas, 2023



# RIVER WIND

H 48in x W 72in x D 1.5in

oil on canvas, 2023



# MIRROR-POND

H 48in x W 72in x D 1.5in

oil on canvas, 2023



### BLUE CLOUD RIVER

H 64in x W 78in x D 1.25in

oil on canvas, 2024

\$13,500



### SUN PILLAR

H 64in x W 78in x D 1.25in

oil on canvas, 2024

\$13,500



# FOREST STONE

H 46in x W 32in x D 2in

oil on sewn canvas, 2024

\$6,000



# BELL TOWER

W 40in x H 30in x D 1.25in

oil on collaged linen, 2024

\$5,600



# EDGE BURN #3

H 16in x W 20in x D 2in

oil on collaged canvas, 2024

\$1,800



# EDGE BURN #4

H 16in x W 20in x D 2in

oil on collaged canvas, 2024

\$1,800



### PILLAR #2

H 18in x W 24in x D 1.25in

oil on canvas, 2023

\$2,900



# PILLAR #11

H 18in x W 24in x D 1.25in

oil on canvas, 2024

\$2,900



#### PALE FOREST TREE #1

H 18in x W 24in x D 1.25in

oil on canvas, framed in black floater, 2024 \$2,900





# PILLAR #4

H 24in x W 36in x D 1.5in

oil on canvas, 2023

\$4,200



# WINTER FOG #1

W 15in x H 12n x D 2in (framed)

oil on collaged canvas, framed in black, 2024

\$1,600



# WINTER FOG #2

W 15in x H 12n x D 2in (framed)

oil on collaged canvas, framed in black, 2024

\$1,600



# WINTER FOG #3

W 15in x H 12n x D 2in (framed)

oil on collaged canvas, framed in black, 2024

\$1,600



## PATH

W 20in x H 10n x D 2in
oil on collaged canvas, framed in ebonized walnut, 2024
\$2,000



# PILLAR #17

H 42in x W 52in x D 2in

oil