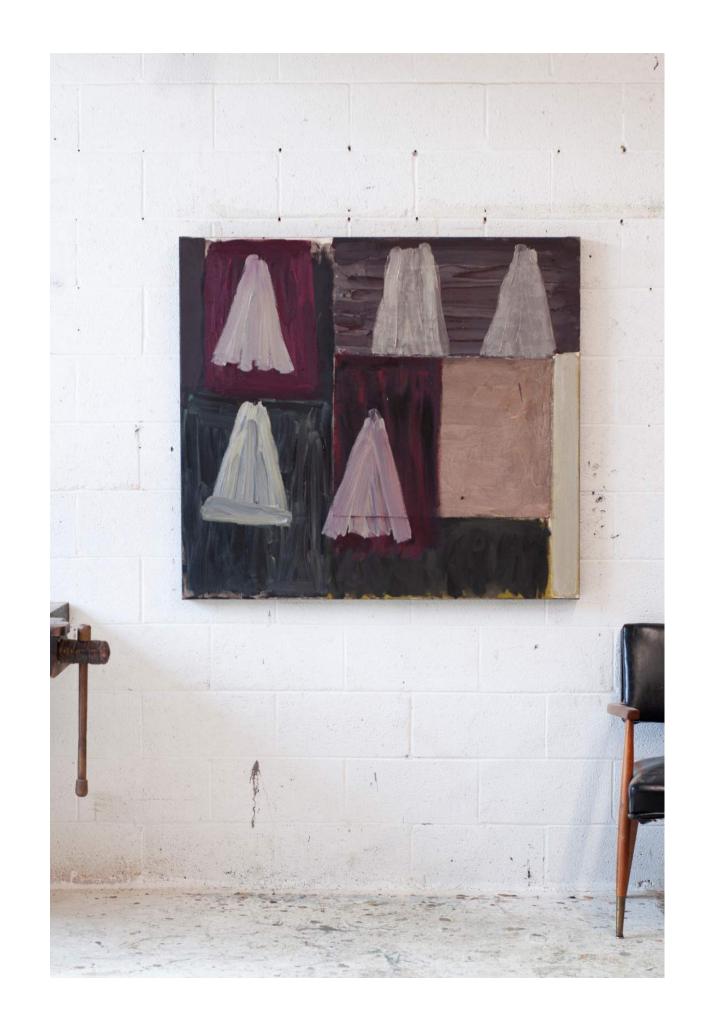

FOG #1

W 15in x H 12n x D 2in (framed)

oil on collaged canvas, framed in black, 2024

\$1,600



# WINTER FOG #2

W 15in x H 12n x D 2in (framed)

oil on collaged canvas, framed in black, 2024

\$1,600



# WINTER FOG #3

W 15in x H 12n x D 2in (framed)

oil on collaged canvas, framed in black, 2024

\$1,600



## PATH

W 20in x H 10n x D 2in
oil on collaged canvas, framed in ebonized walnut, 2024
\$2,000



# PILLAR #17

H 42in x W 52in x D 2in

oil on canvas, 2024

\$6,500



#### NIGHT FOREST

H 84in x W 64in x D 2in

oil on canvas, 2024

\$14,200



#### POND

H 24in x W 36in x D 1.5in

oil on linen, 2024

\$4,200



#### DIM EVENING SUN

H 68in x W 96.5in x D 2in

oil on canvas, 2023

\$16,500



#### MOUNTAIN ROSE

H 42in x W 46.5in x D 2in

oil on collaged canvas, 2023

\$6,500



# CLOUDBANK

H 20in x W 27in x D 2in

oil on collaged canvas, 2023

\$2,800



## RIVER EDGE

H 19in x W 22in x D 2in

oil on canvas, 2023

\$2,200



#### RAINFALL

H 48in x W 40.5in x D 2in
oil on collaged canvas, 2021
\$6,500



# **EMBER**

H 39in x W 46in x D 2in
oil on collaged canvas, 2023
\$6,200



## RESERVOIR

H 40in x W 40in x D 2in

oil on canvas, 2023

\$4,800



# RIDGE #1

H 60in x W 40in x D 2in
oil on collaged canvas, 2022
\$6,800



# RIDGE #2

H 60in x W 40in x D 2in
oil on collaged canvas, 2022
\$6,800



## SEA GLASS

H 22in x W 18in x D 2in
oil on collaged canvas, 2022
\$2,000



## OFFSHORE

```
H 20in x W 16in x D 2in

oil + acrylic marker on torn + sewn canvas, 2022

$1,800
```



## TORN #1

\$6,000

H 46.25in x W 50.25in x D 2in
oil on collaged and torn canvas