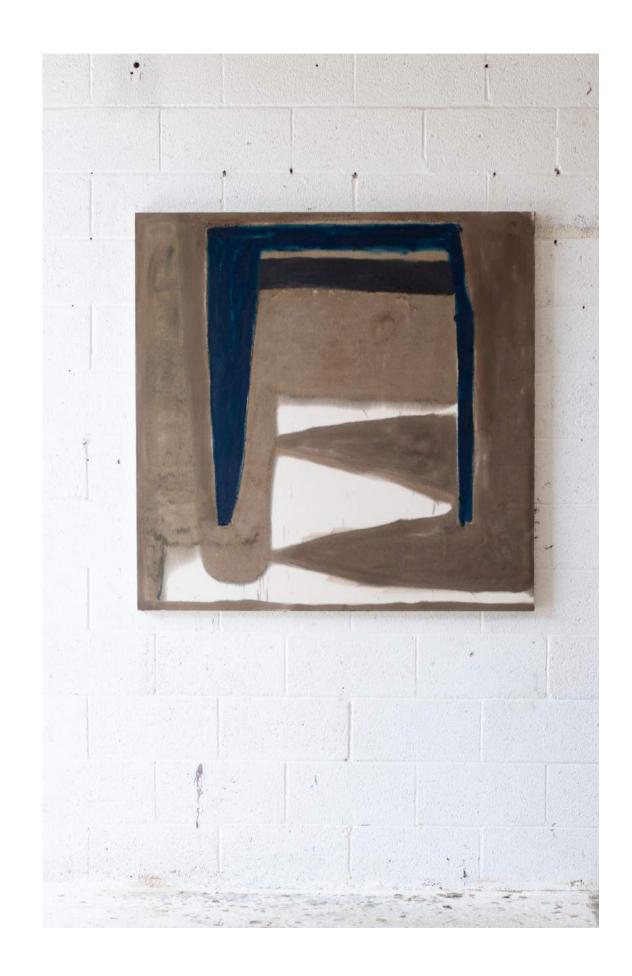

PIECES SELL ON A FIRST COME FIRST SERVE BASIS. WE WILL GET AN INVOICE TO YOU PROMPTLY WITH PAYMENT OPTIONS.

#### THINGS TO NOTE

COLORS MAY VARY SLIGHTLY

FROM SCREEN TO SCREEN.

PRICES LISTED EXCLUDE TAX AND SHIPPING,

WHICH ARE DEPENDENT ON YOUR LOCATION.

WORLDWIDE SHIPPING IS AVAILABLE.

PAINTINGS WILL BE SHIPPED WITHIN 2-3 WEEKS.

LOCAL PICKUP/DELIVERY IS AVAILABLE UPON REQUEST.

ALL PAINTINGS ARE SIGNED AND TITLED ON THE BACK.

ALL PAINTINGS ARE READY TO HANG AND COME WITH A CERTIFICATE OF AUTHENTICITY SIGNED BY COLT.

ALL SALES ARE FINAL AFTER 30 DAYS.

# SUNDIAL

H 58in x W 46in x D 2in
oil on collaged canvas, 2024
\$7,000



### FOREST WIND

H 60in x W 48in x D 2in

oil on collaged canvas, 2023

\$7,200



# DUNE

W 48in x H 48in x D 1.5in

oil on collaged canvas, 2024

\$6,500



# SHAPE #9

H 48in x W 48in x D 1.5in

oil on sewn canvas, 2024

\$6,500



# HARVEST

W 62in x H 42in x D 1.5in

oil on canvas, 2024

\$7,000



# DUSK FOREST

W 62in x H 42in x D 1.5in

oil + graphite on collaged canvas, 2024

\$7,000



### SMOLDER

W 52in x H 52in x D 1.5in

oil on collaged canvas, 2024

\$7,000



# NIGHT VEIL #5

H 55in x W 36.5in x D 2in
oil on collaged canvas, 2024
\$6,500



### RED ARROW #2

H 48in x W 36in x D 1.5in

oil on canvas, black artist frame, 2024



### RED ARROW #3

H 48in x W 36in x D 1.5in

oil on canvas, black artist frame, 2024



# UNTITLED (SUNBURST)

H 48in x W 36in x D 1.5in

oil on canvas, black artist frame, 2024





# WHITE FOREST

H 48in x W 36in x D 1.5in

oil on canvas, black artist frame, 2024



### BURN LINE

H 48in x W 36in x D 2i