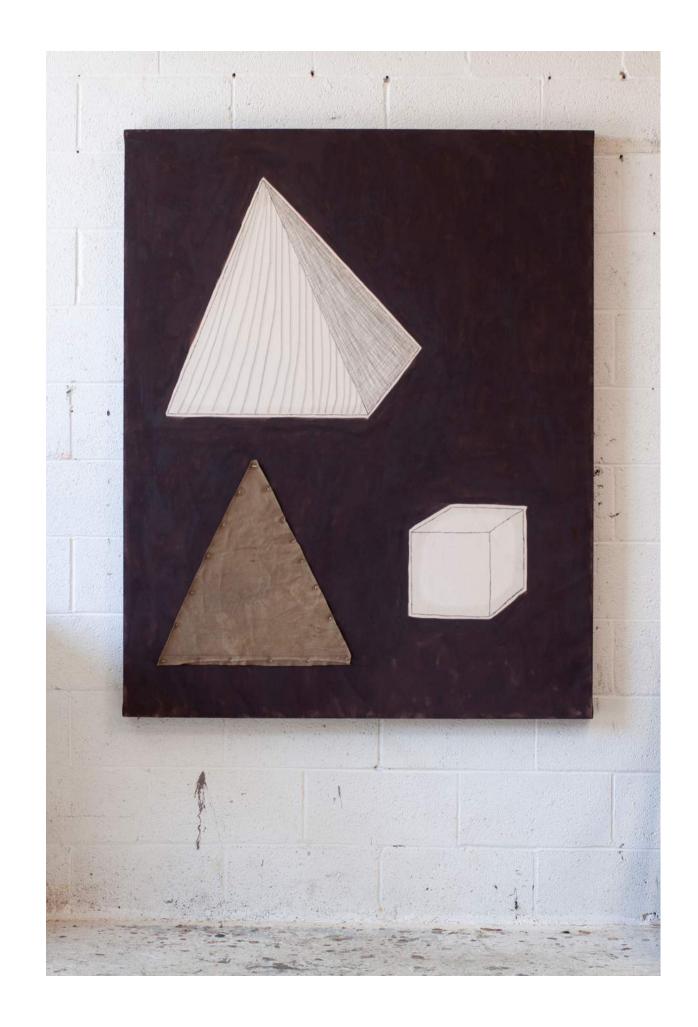

#### FIVE CIRCLES WITH TRIANGLE

H 36in x W 30in x D 2in

oil on sewn canvas, 2022

\$3,800