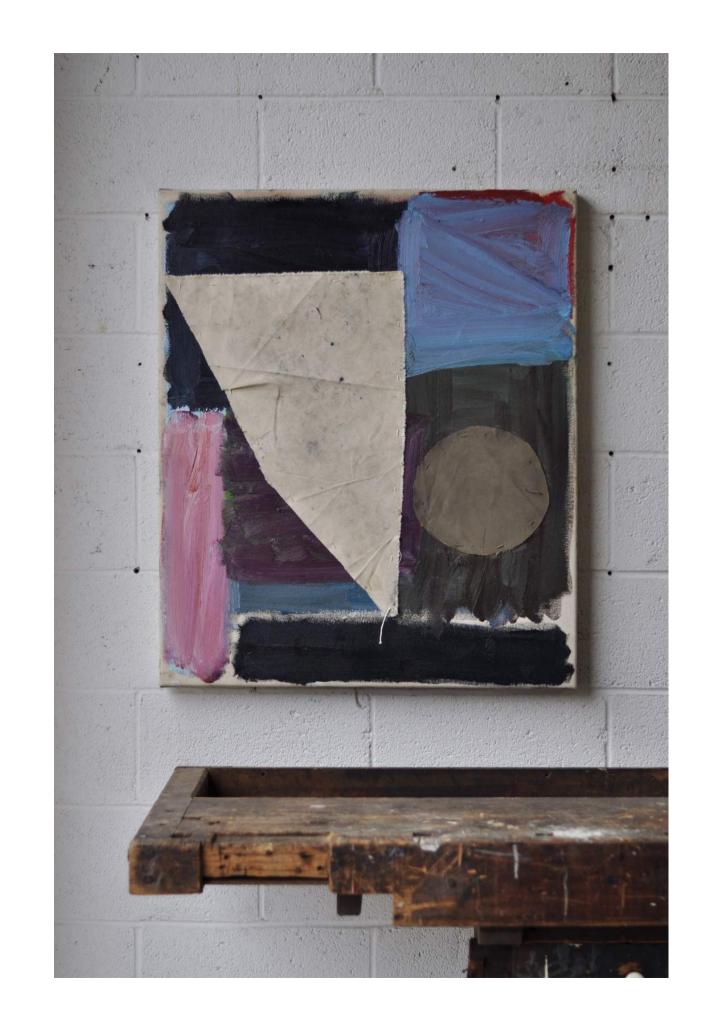

d canvas, 2020

\$13,200



#### LANDSCAPE IN BLUE/GREEN/ORANGE #2

H 73.5in x W 73.5in x D 2in (diptych)

oil on canvas, 2020

\$14,200



#### LANDSCAPE IN BLUE/GREEN/ORANGE #2

H 78.5in x W 96.5in x D 2in

oil on canvas, 2020

\$16,500



#### WESTERN

```
H 16in x W 20in x D 2in

oil + acrylic marker on torn + sewn canvas, 2022

$1,800
```



## SHAPE #6

H 60in x W 48in x D 2in

oil, graphite, + sewn military canvas on canvas, 2023

\$7,500



## SHAPE #7

H 60in x W 48in x D 2in

oil, graphite, + sewn military canvas on canvas, 2023

\$7,200



# ONE CIRCLE

H 48in x W 40.5in x D 2in

oil on canvas, 2023

\$6,500



#### FIVE CIRCLES WITH TRIANGLE

H 36in x W 30in x D 2in

oil on sewn canvas, 2022

\$3,800



#### SHAPE #4

H 33in x W 27.5in x D 2in
oil on sewn canvas, 2022
\$3,200



#### FIVE CIRCLES

H 28in x W 22in x D 2in

oil on sewn canvas, framed in walnut, 2022

\$2,800



## ABSTRACT #4

H 64in x W 78in x D 2in

oil on canvas, 2020

\$13,200



## ABSTRACT #5

H 55in x W 55in x D 2in

oil on canvas, 2020

\$7,000



#### NINE CIRCLES #2

H 28in x W 22in x D 2in

oil on sewn canvas, framed in walnut, 2022

\$2,800