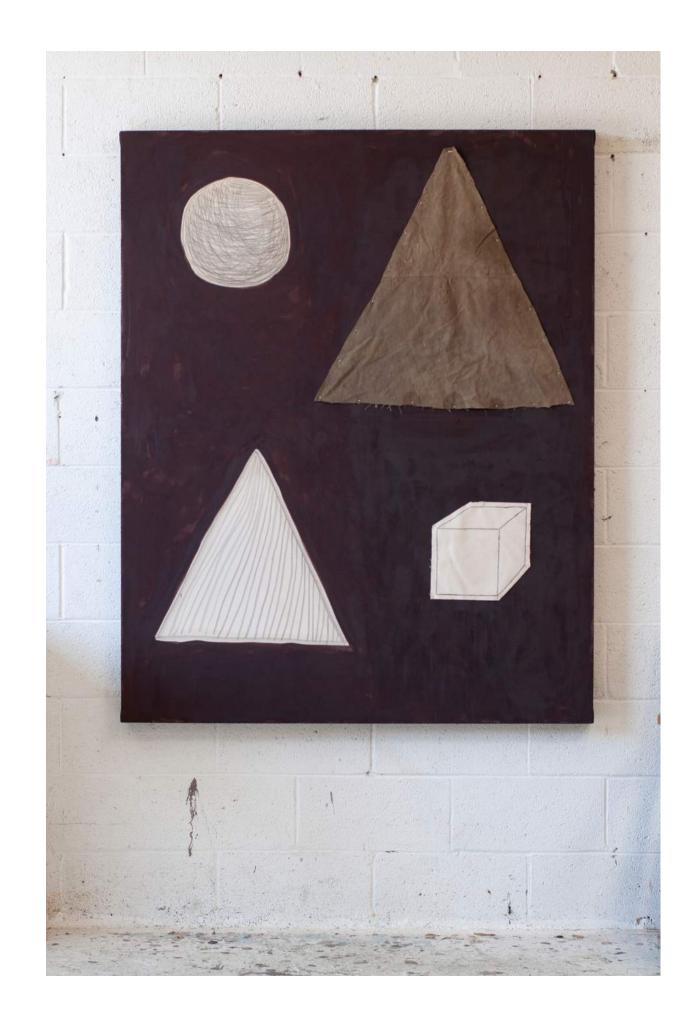

## SHAPE #6

H 60in x W 48in x D 2in

oil, graphite, + sewn military canvas on canvas, 2023

\$7,500