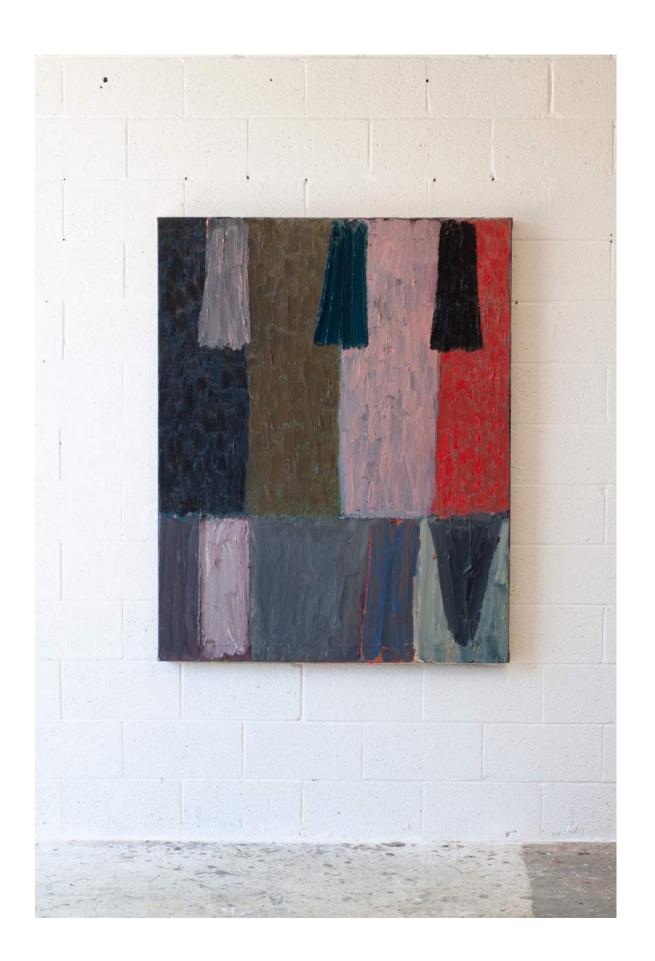

NG(S) YOU ARE INTERESTED IN. PLEASE INCLUDE YOUR FULL NAME, SHIPPING ADDRESS, AND PHONE NUMBER.

OUR TEAM WILL RESPOND TO CONFIRM THE WORK IS STILL AVAILABLE. PIECES SELL ON A FIRST COME FIRST SERVE BASIS. WE WILL GET AN INVOICE TO YOU PROMPTLY WITH PAYMENT OPTIONS.

#### THINGS TO NOTE

COLORS MAY VARY SLIGHTLY

FROM SCREEN TO SCREEN.

PRICES LISTED EXCLUDE TAX AND SHIPPING,

WHICH ARE DEPENDENT ON YOUR LOCATION.

WORLDWIDE SHIPPING IS AVAILABLE.

PAINTINGS WILL BE SHIPPED WITHIN 2-3 WEEKS.

LOCAL PICKUP/DELIVERY IS AVAILABLE UPON REQUEST.

ALL PAINTINGS ARE SIGNED AND TITLED ON THE BACK.

ALL PAINTINGS ARE READY TO HANG AND COME WITH A CERTIFICATE OF AUTHENTICITY SIGNED BY COLT.

ALL SALES ARE FINAL AFTER 30 DAYS.

# SUNDIAL

H 58in x W 46in x D 2in
oil on collaged canvas, 2024
\$7,000



### FOREST WIND

H 60in x W 48in x D 2in

oil on collaged canvas, 2023

\$7,200



# DUNE

W 48in x H 48in x D 1.5in

oil on collaged canvas, 2024

\$6,500



# SHAPE #9

H 48in x W 48in x D 1.5in

oil on sewn canvas, 2024

\$6,500



# HARVEST

W 62in x H 42in x D 1.5in

oil on canvas, 2024

\$7,000



# DUSK FOREST

W 62in x H 42in x D 1.5in

oil + graphite on collaged canvas, 2024

\$7,000



### SMOLDER

W 52in x H 52in x D 1.5in

oil on collaged canvas, 2024

\$7,000



# NIGHT VEIL #5

H 55in x W 36.5in x D 2in
oil on collaged canvas, 2024
\$6,500



### RED ARROW #2

H 48in x W 36in x D 1.5in

oil on canvas, black artist frame, 2024



### RED ARROW #3

H 48in x W 36in x D 1.5in

oil on canvas, black artist frame, 2024



# UNTITLED (SUNBURST)

H 48in x W 36in x D 1.5in

oil on ca