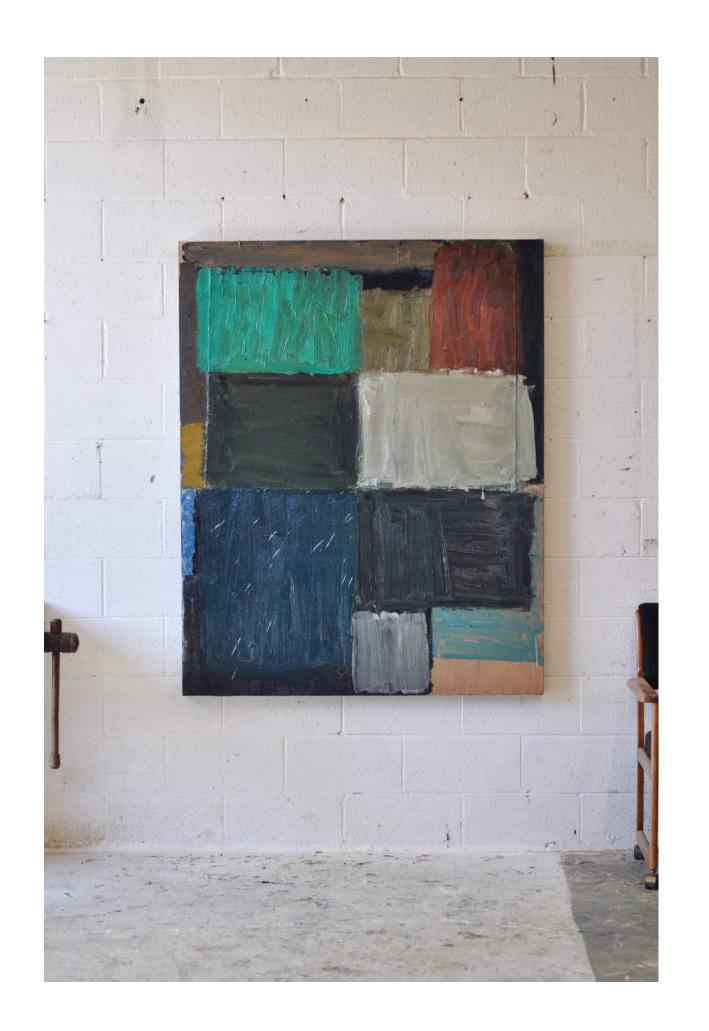

HONE NUMBER.

OUR TEAM WILL RESPOND TO CONFIRM THE WORK IS STILL AVAILABLE. PIECES SELL ON A FIRST COME FIRST SERVE BASIS. WE WILL GET AN INVOICE TO YOU PROMPTLY WITH PAYMENT OPTIONS.

#### THINGS TO NOTE

COLORS MAY VARY SLIGHTLY

FROM SCREEN TO SCREEN.

PRICES LISTED EXCLUDE TAX AND SHIPPING,

WHICH ARE DEPENDENT ON YOUR LOCATION.

WORLDWIDE SHIPPING IS AVAILABLE.

PAINTINGS WILL BE SHIPPED WITHIN 2-3 WEEKS.

LOCAL PICKUP/DELIVERY IS AVAILABLE UPON REQUEST.

ALL PAINTINGS ARE SIGNED AND TITLED ON THE BACK.

ALL PAINTINGS ARE READY TO HANG AND COME WITH A CERTIFICATE OF AUTHENTICITY SIGNED BY COLT.

ALL SALES ARE FINAL AFTER 30 DAYS.

# SUNDIAL

H 58in x W 46in x D 2in
oil on collaged canvas, 2024
\$7,000



### FOREST WIND

H 60in x W 48in x D 2in

oil on collaged canvas, 2023

\$7,200



# DUNE

W 48in x H 48in x D 1.5in

oil on collaged canvas, 2024

\$6,500



# SHAPE #9

H 48in x W 48in x D 1.5in

oil on sewn canvas, 2024

\$6,500



# HARVEST

W 62in x H 42in x D 1.5in

oil on canvas, 2024

\$7,000



# DUSK FOREST

W 62in x H 42in x D 1.5in

oil + graphite on collaged canvas, 2024

\$7,000



### SMOLDER

W 52in x H 52in x D 1.5in

oil on collaged canvas, 2024

\$7,000



# NIGHT VEIL #5

H 55in x W 36.5in x D 2in
oil on collaged canvas, 2024
\$6,500



### RED ARROW #2

H 48in x W 36in x D 1.5in

oil on canvas, black artist frame, 2024



### RED ARROW #3

H 48in x W 36in x D 1.5in

oil on canvas, black artist frame, 2024



# UNTITLED (SUNBURST)

H 48in x W 36in x D 1.5in

oil on canvas, black artist frame, 2024





# WHITE FOREST

H 48in x W 36in x D 1.5in

oil