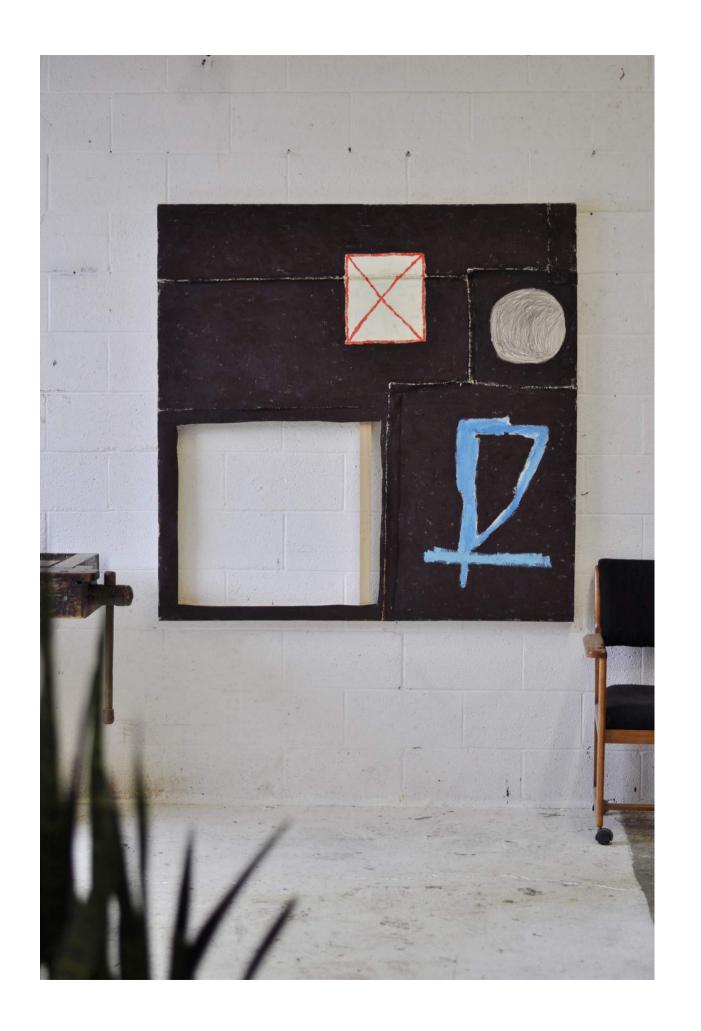

WESTERN

```
H 16in x W 20in x D 2in

oil + acrylic marker on torn + sewn canvas, 2022

$1,800
```



## SHAPE #6

H 60in x W 48in x D 2in

oil, graphite, + sewn military canvas on canvas, 2023

\$7,500



## SHAPE #7

H 60in x W 48in x D 2in

oil, graphite, + sewn military canvas on canvas, 2023

\$7,200



# ONE CIRCLE

H 48in x W 40.5in x D 2in

oil on canvas, 2023

\$6,500



#### FIVE CIRCLES WITH TRIANGLE

H 36in x W 30in x D 2in

oil on sewn canvas, 2022

\$3,800



#### SHAPE #4

H 33in x W 27.5in x D 2in
oil on sewn canvas, 2022
\$3,200



#### FIVE CIRCLES

H 28in x W 22in x D 2in

oil on sewn canvas, framed in walnut, 2022

\$2,800



## ABSTRACT #4

H 64in x W 78in x D 2in

oil on canvas, 2020

\$13,200



## ABSTRACT #5

H 55in x W 55in x D 2in

oil on canvas, 2020

\$7,000



#### NINE CIRCLES #2

H 28in x W 22in x D 2in

oil on sewn canvas, framed in walnut, 2022

\$2,800