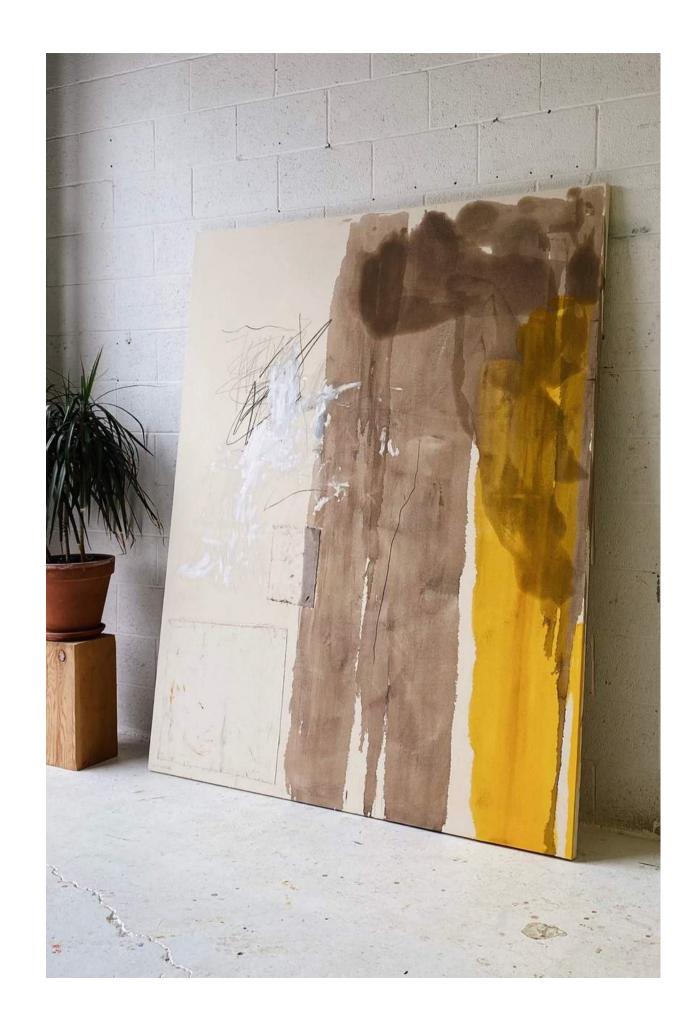

#### MOUNTAIN ROSE

H 42in x W 46.5in x D 2in

oil on collaged canvas, 2023

\$6,500