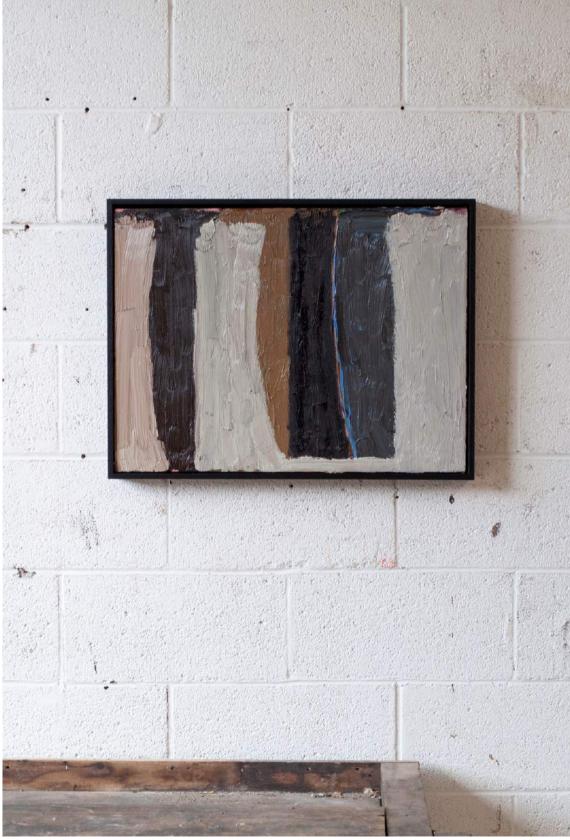

-POND

H 48in x W 72in x D 1.5in

oil on canvas, 2023



### BLUE CLOUD RIVER

H 64in x W 78in x D 1.25in

oil on canvas, 2024

\$13,500



### SUN PILLAR

H 64in x W 78in x D 1.25in

oil on canvas, 2024

\$13,500



# FOREST STONE

H 46in x W 32in x D 2in

oil on sewn canvas, 2024

\$6,000



# BELL TOWER

W 40in x H 30in x D 1.25in

oil on collaged linen, 2024

\$5,600



# EDGE BURN #3

H 16in x W 20in x D 2in

oil on collaged canvas, 2024

\$1,800



# EDGE BURN #4

H 16in x W 20in x D 2in

oil on collaged canvas, 2024

\$1,800



### PILLAR #2

H 18in x W 24in x D 1.25in

oil on canvas, 2023

\$2,900



# PILLAR #11

H 18in x W 24in x D 1.25in

oil on canvas, 2024

\$2,900



#### PALE FOREST TREE #1

H 18in x W 24in x D 1.25in

oil on canvas, framed in black floater, 2024 \$2,900





# PILLAR #4

H 24in x W 36in x D 1.5in

oil on canvas, 2023

\$4,200



# WINTER FOG #1

W 15in x H 12n x D 2in (framed)

oil on collaged canvas, framed in black, 2024

\$1,600



# WINTER FOG #2

W 15in x H 12n x D 2in (framed)

oil on collaged canvas, framed in black, 2024

\$1,600



# WINTER FOG #3

W 15in x H 12n x D 2in (framed)

oil on collaged canvas, framed in black, 2024

\$1,600



## PATH

W 20in x H 10n x D 2in
oil on collaged canvas, framed in ebonized walnut, 2024
\$2,000



# PILLAR #17

H 42in x W 52in x D 2in

oil on canvas, 2024

\$6,500



#### NIGHT FOREST

H 84in x W 64in x D 2in

oil on canvas, 2024

\$14,200



#### POND

H 24in x W 36in x D 1.5in

oil on linen, 2024

\$4,200



#### DIM EVENING SUN

H 68in x W 96.5in x D 2in

oil on canvas, 2023

\$16,500



####