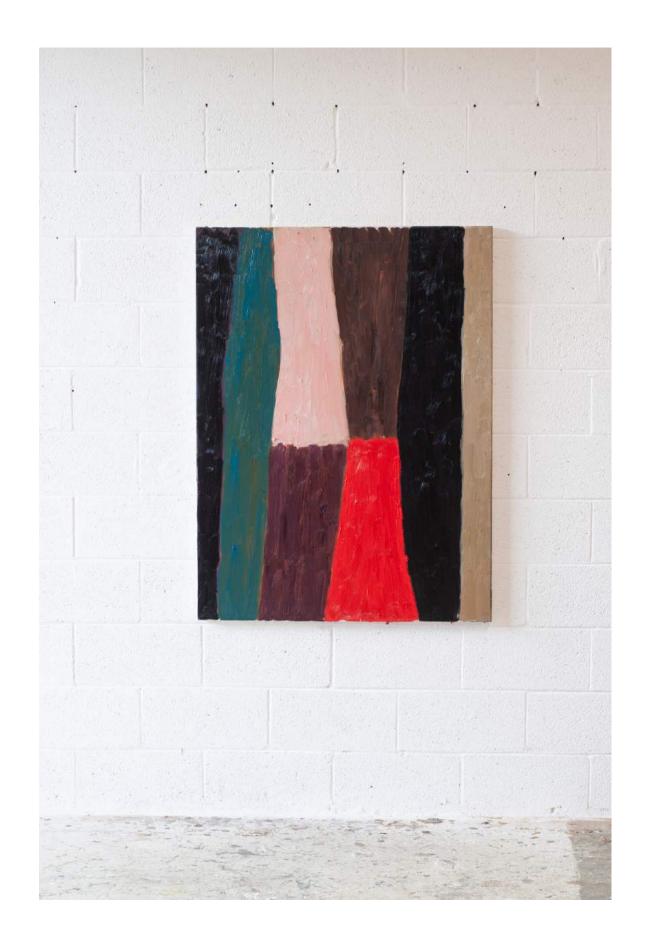

# DUSK FOREST

W 62in x H 42in x D 1.5in

oil + graphite on collaged canvas, 2024

\$7,000