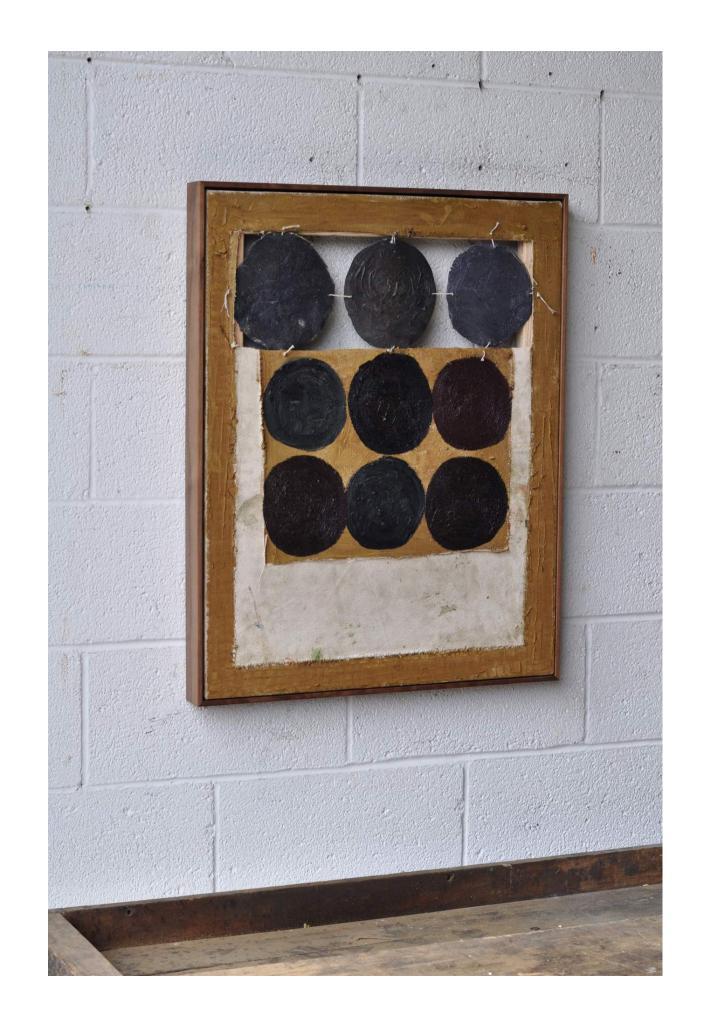

#### NINE CIRCLES #2

H 28in x W 22in x D 2in

oil on sewn canvas, framed in walnut, 2022

\$2,800