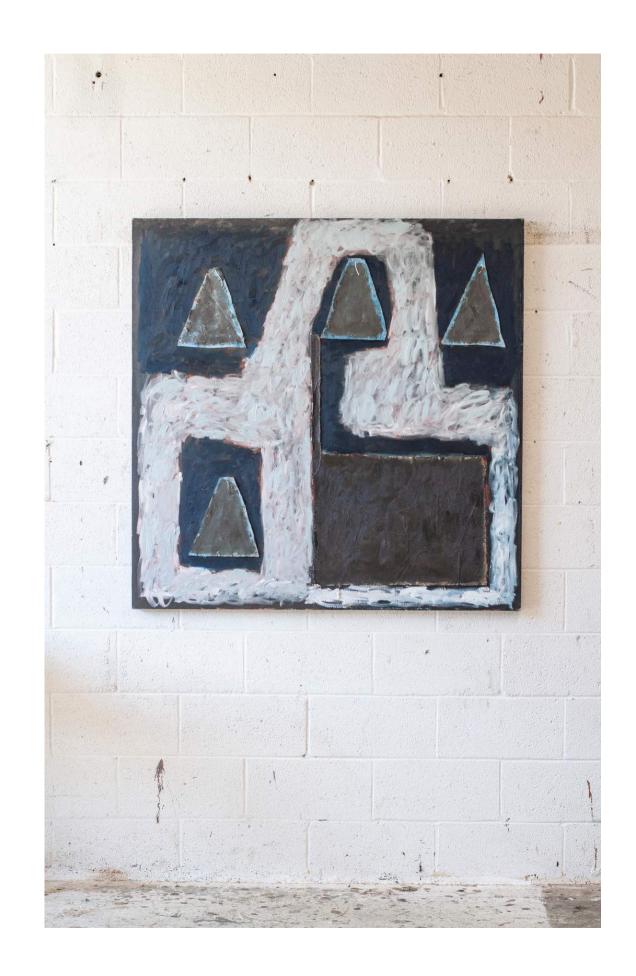

PROMPTLY WITH PAYMENT OPTIONS.

#### THINGS TO NOTE

COLORS MAY VARY SLIGHTLY

FROM SCREEN TO SCREEN.

PRICES LISTED EXCLUDE TAX AND SHIPPING,

WHICH ARE DEPENDENT ON YOUR LOCATION.

WORLDWIDE SHIPPING IS AVAILABLE.

PAINTINGS WILL BE SHIPPED WITHIN 2-3 WEEKS.

LOCAL PICKUP/DELIVERY IS AVAILABLE UPON REQUEST.

ALL PAINTINGS ARE SIGNED AND TITLED ON THE BACK.

ALL PAINTINGS ARE READY TO HANG AND COME WITH A CERTIFICATE OF AUTHENTICITY SIGNED BY COLT.

ALL SALES ARE FINAL AFTER 30 DAYS.

# SUNDIAL

H 58in x W 46in x D 2in
oil on collaged canvas, 2024
\$7,000



### FOREST WIND

H 60in x W 48in x D 2in

oil on collaged canvas, 2023

\$7,200



# DUNE

W 48in x H 48in x D 1.5in

oil on collaged canvas, 2024

\$6,500



# SHAPE #9

H 48in x W 48in x D 1.5in

oil on sewn canvas, 2024

\$6,500



# HARVEST

W 62in x H 42in x D 1.5in

oil on canvas, 2024

\$7,000



# DUSK FOREST

W 62in x H 42in x D 1.5in

oil + graphite on collaged canvas, 2024

\$7,000



### SMOLDER

W 52in x H 52in x D 1.5in

oil on collaged canvas, 2024

\$7,000



# NIGHT VEIL #5

H 55in x W 36.5in x D 2in
oil on collaged canvas, 2024
\$6,500



### RED ARROW #2

H 48in x W 36in x D 1.5in

oil on canvas, black artist frame, 2024



### RED ARROW #3

H 48in x W 36in x D 1.5in

oil on canvas, black artist frame, 2024



# UNTITLED (SUNBURST)

H 48in x W 36in x D 1.5in

oil on canvas, black artist frame, 2024





# WHITE FOREST

H 48in x W 36in x D 1.5in

oil on canvas, black artist frame, 2024



### BURN LINE

H 48in x W 36in x D 2in

oil on canvas, 2023



### WIND MEADOW

H 48in x W 36in x D 2in

oil on c