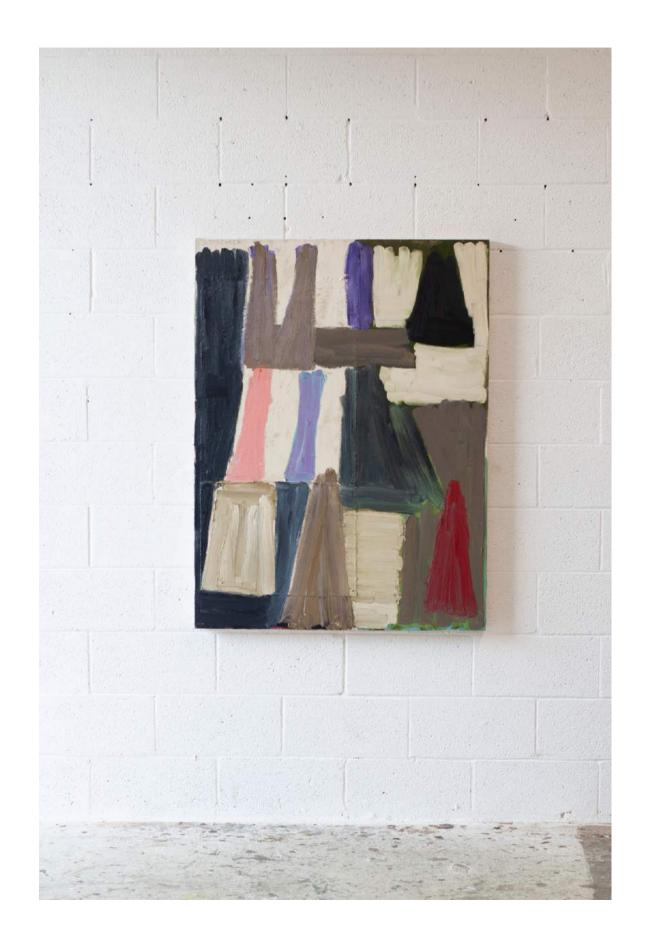

#### MOUNTAIN ROSE

H 42in x W 46.5in x D 2in

oil on collaged canvas, 2023

\$6,500