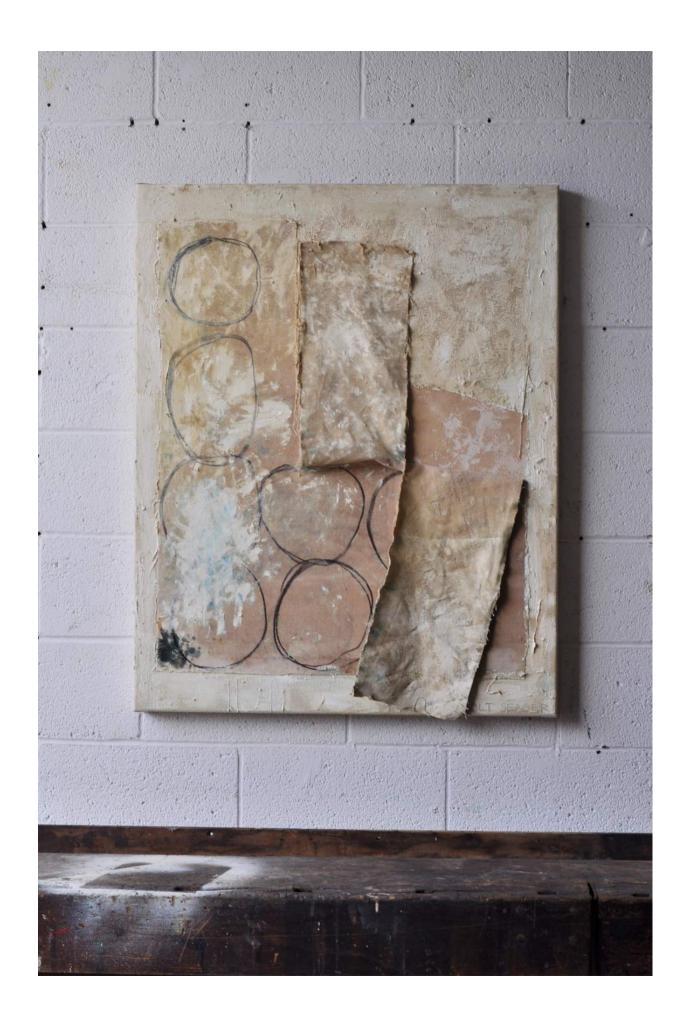

# TORN CIRCLES (SEVEN)

H 40in x W 32in x D 2in

oil + charcoal on collaged/torn canvas, 2021

\$4,200