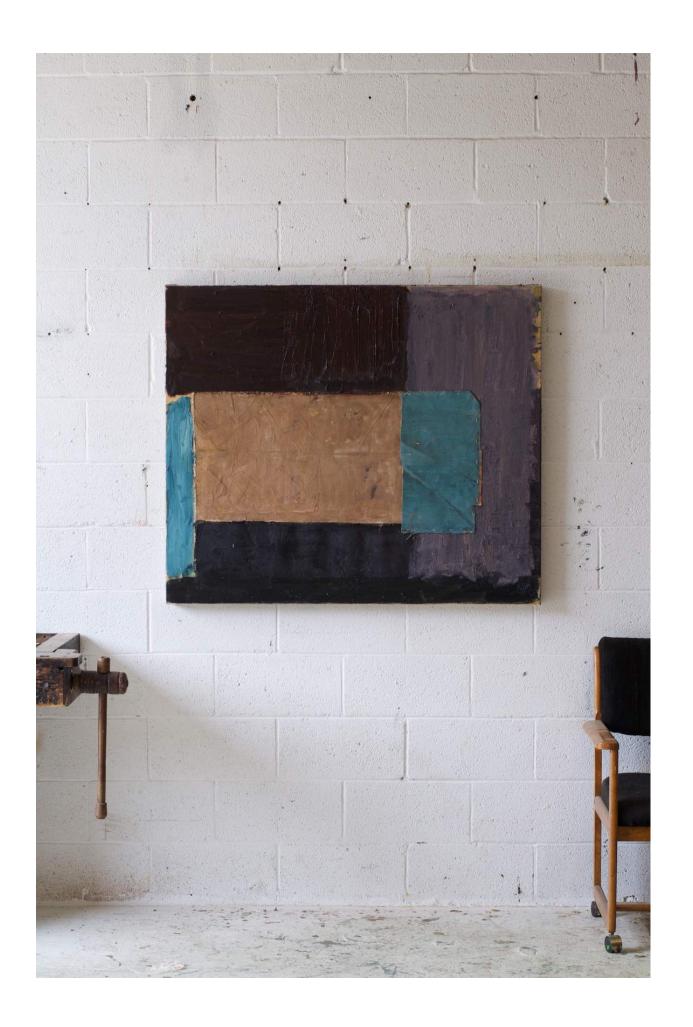

#### MOUNTAIN ROSE

H 42in x W 46.5in x D 2in

oil on collaged canvas, 2023

\$6,500