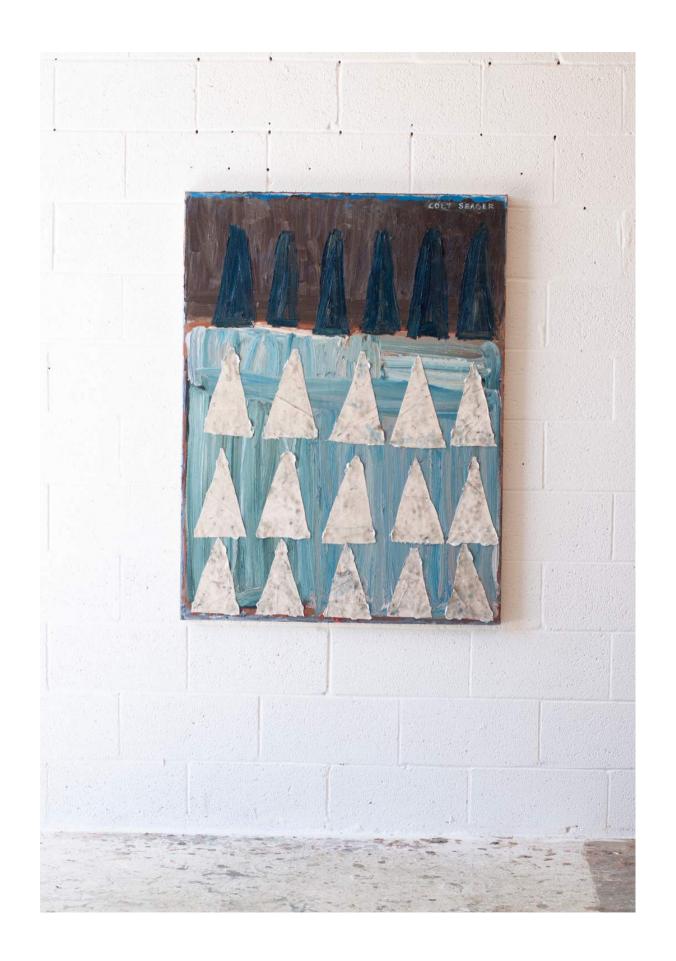

n x H 42in x D 1.5in

oil + graphite on collaged canvas, 2024

\$7,000



### SMOLDER

W 52in x H 52in x D 1.5in

oil on collaged canvas, 2024

\$7,000



# NIGHT VEIL #5

H 55in x W 36.5in x D 2in
oil on collaged canvas, 2024
\$6,500



### RED ARROW #2

H 48in x W 36in x D 1.5in

oil on canvas, black artist frame, 2024



### RED ARROW #3

H 48in x W 36in x D 1.5in

oil on canvas, black artist frame, 2024



# UNTITLED (SUNBURST)

H 48in x W 36in x D 1.5in

oil on canvas, black artist frame, 2024





# WHITE FOREST

H 48in x W 36in x D 1.5in

oil on canvas, black artist frame, 2024



### BURN LINE

H 48in x W 36in x D 2in

oil on canvas, 2023



### WIND MEADOW

H 48in x W 36in x D 2in

oil on canvas, 2023



# SAIL #1

W 48in x H 36in x D 1.5in

oil on collaged canvas, 2024

\$5,800



# SAIL #2

W 48in x H 36in x D 1.5in

oil on collaged canvas, 2024

\$5,800



# SAIL #3

W 48in x H 36in x D 1.5in

oil on collaged canvas, 2024

\$5,800



# SUN DUNE

H 48in x W 36in x D 2in

oil on canvas, 2023



### RED CLAY RIVER

H 48in x W 72in x D 1.5in

oil on canvas, 2023



### DIM DUSK RED

H 48in x W 72in x D 1.5in

oil on canvas, 2023



# RIVER WIND

H 48in x W 72in x D 1.5in

oil on canvas, 2023



# MIRROR-POND

H 48in x W 72in x D 1.5in

oil on canvas, 2023



### BLUE CLOUD RIVER

H 64in x W 78in x D 1.25in

oil on canvas, 2024

\$13,500



### SUN PILLAR

H 64in x W 78in x D 1.25in

oil on canvas, 2024

\$13,500



# FOREST STONE

H 46in x W 32in x D 2in

oil on sewn canvas, 2024

\$6,000



# BELL TOWER

W 40in x H 30in x D 1.25in

oil on collaged linen, 2024

\$5,