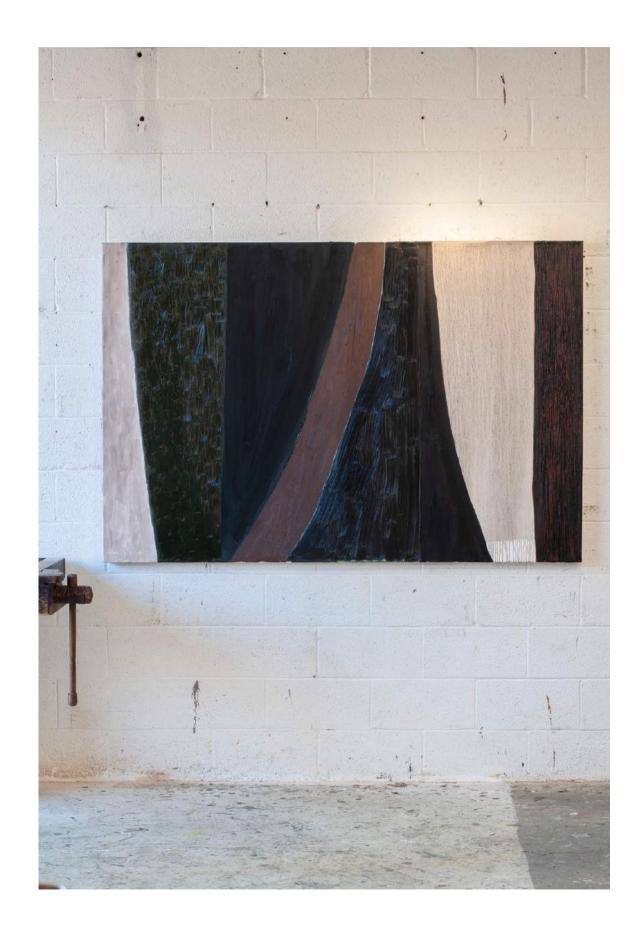

artist frame, 2024





# WHITE FOREST

H 48in x W 36in x D 1.5in

oil on canvas, black artist frame, 2024



### BURN LINE

H 48in x W 36in x D 2in

oil on canvas, 2023



### WIND MEADOW

H 48in x W 36in x D 2in

oil on canvas, 2023



# SAIL #1

W 48in x H 36in x D 1.5in

oil on collaged canvas, 2024

\$5,800



# SAIL #2

W 48in x H 36in x D 1.5in

oil on collaged canvas, 2024

\$5,800



# SAIL #3

W 48in x H 36in x D 1.5in

oil on collaged canvas, 2024

\$5,800



# SUN DUNE

H 48in x W 36in x D 2in

oil on canvas, 2023



### RED CLAY RIVER

H 48in x W 72in x D 1.5in

oil on canvas, 2023



### DIM DUSK RED

H 48in x W 72in x D 1.5in

oil on canvas, 2023



# RIVER WIND

H 48in x W 72in x D 1.5in

oil on canvas, 2023



# MIRROR-POND

H 48in x W 72in x D 1.5in

oil on canvas, 2023



### BLUE CLOUD RIVER

H 64in x W 78in x D 1.25in

oil on canvas, 2024

\$13,500



### SUN PILLAR

H 64in x W 78in x D 1.25in

oil on canvas, 2024

\$13,500



# FOREST STONE

H 46in x W 32in x D 2in

oil on sewn canvas, 2024

\$6,000



# BELL TOWER

W 40in x H 30in x D 1.25in

oil on collaged linen, 2024

\$5,600



# EDGE BURN #3

H 16in x W 20in x D 2in

oil on collaged canvas, 2024

\$1,800



# EDGE BURN #4

H 16in x W 20in x D 2in

oil on collaged canvas, 2024

\$1,800



### PILLAR #2

H 18in x W 24in x D 1.25in

oil on canvas, 2023

\$2,900



# PILLAR #11

H 18in x W 24in x D 1.25in

oil on canvas, 2024

\$2,900



#### PALE FOREST TREE #1

H 18in x W 24in x D 1.25in

oil on canvas, framed in black floater, 2024 \$2,900





# PILLAR #4

H 24in x W 36in x D 1.5in

oil on canvas